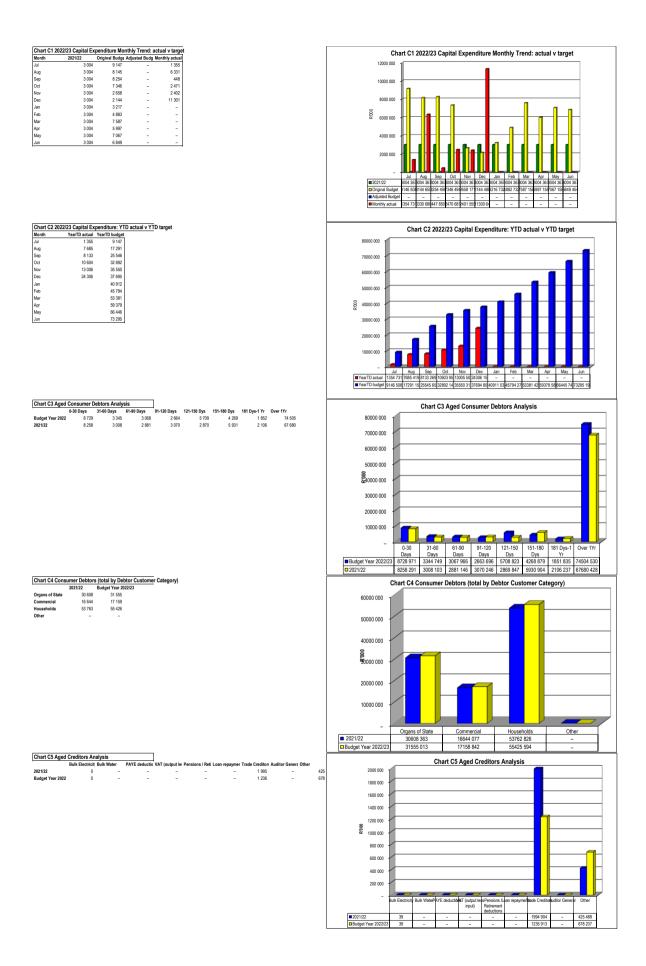

| 1 | - |       |   |   |     |       |     |       |       |
|                                                                                      |   |   |       |   |   |     |       |     |       |       |
| Zoo's, Marine and Non-biological Animals                                             |   | - | -     | - | - | -   | -     | -   |       |       |
| Zoo's, Marine and Non-biological Animals<br>Zoo's, Marine and Non-biological Animals |   | - | -     | - | - | -   | -     | -   |       | -     |

References 1. Total Capital Expenditure on new assets (SC13e) plus Total Capital Expenditure on renewal of existing assets (SC13b) plus Total Capital Expenditure on upgrading of existing assets (SC13e) must reconcile to total capital expenditure in Table C5

check balance - - - - -1 -