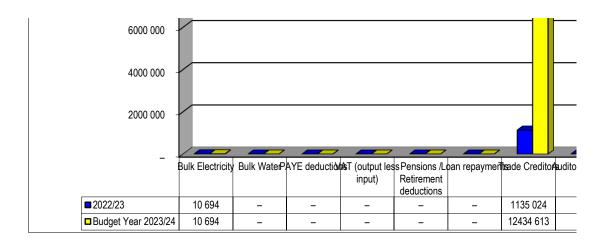

| Organisational Structure Votes                                                                                                                                                                                                                                                                                                                                                                                                                                                                                                                                                                                                                                                         |                                                             | Complete Votes & Sub-Votes                                          | Select Org. Structure     |
|----------------------------------------------------------------------------------------------------------------------------------------------------------------------------------------------------------------------------------------------------------------------------------------------------------------------------------------------------------------------------------------------------------------------------------------------------------------------------------------------------------------------------------------------------------------------------------------------------------------------------------------------------------------------------------------|-------------------------------------------------------------|---------------------------------------------------------------------|---------------------------|
| Voil 1 - Budget and Treesury Office Voil 2 - Community Services Voil 2 - Community Services Voil 3 - Companies Services Voil 5 - Executive 6 Council Voil 5 - Executive 6 Council Voil 5 - Executive 6 Council Voil 7 - COMMANTY A SCOUL SERVICES Voil 7 - COMMANTY A SCOUL SERVICES Voil 7 - COMMANTY A SCOUL SERVICES Voil 10 - SMAME OF VOTE 19 Voil 10 - SMAME OF VOTE 19 Voil 11 - SMAME OF VOTE 19 Voil 12 - SMAME OF VOTE 19 Voil 12 - SMAME OF VOTE 19 Voil 13 - SMAME OF VOTE 19 Voil 13 - SMAME OF VOTE 19 Voil 15 - SMAME OF VOTE 19 |                                                             | Budget and Treasury Office<br>[Name of sub-vote]                    | 1.1 - [Name of sub-vote]  |
| Vote 3 - Corporate Services<br>Vote 4 - Development and Town Planning Services                                                                                                                                                                                                                                                                                                                                                                                                                                                                                                                                                                                                         | 1.2                                                         | [Name of sub-vote]                                                  |                           |
| Vote 5 - Executive & Council<br>Vote 6 - Technical Services                                                                                                                                                                                                                                                                                                                                                                                                                                                                                                                                                                                                                            | 1.4<br>1.5                                                  | [Name of sub-vote]<br>[Name of sub-vote]                            |                           |
| Vote 7 - COMMUNITY & SOCIAL SERVICES  Vote 8 - [NAME OF VOTE 8]                                                                                                                                                                                                                                                                                                                                                                                                                                                                                                                                                                                                                        | 1.3<br>1.4<br>1.5<br>1.6<br>1.7<br>1.8<br>1.9               | [Name of sub-vote]<br>[Name of sub-vote]<br>[Name of sub-vote]      |                           |
| Vote 10 - [NAME OF VOTE 10] Vote 11 - INAME OF VOTE 11]                                                                                                                                                                                                                                                                                                                                                                                                                                                                                                                                                                                                                                | 1.8<br>1.9<br>1.10                                          | [Name of sub-vote]<br>[Name of sub-vote]                            |                           |
| Vote 12 - [NAME OF VOTE 12] Vote 12 - [NAME OF VOTE 12]                                                                                                                                                                                                                                                                                                                                                                                                                                                                                                                                                                                                                                | Vote 2                                                      | Community Services [Name of sub-vote]                               | 2.1 - [Name of sub-vote]  |
| Vote 14 - [NAME OF VOTE 14]<br>Vote 15 - [NAME OF VOTE 15]                                                                                                                                                                                                                                                                                                                                                                                                                                                                                                                                                                                                                             | 2.1<br>2.2<br>2.3                                           | [Name of sub-vote]                                                  |                           |
|                                                                                                                                                                                                                                                                                                                                                                                                                                                                                                                                                                                                                                                                                        | 2.3<br>2.4<br>2.5                                           | [Name of sub-vote]<br>[Name of sub-vote]                            |                           |
|                                                                                                                                                                                                                                                                                                                                                                                                                                                                                                                                                                                                                                                                                        | 2.6<br>2.7<br>2.8<br>2.9                                    | [Name of sub-vote]<br>[Name of sub-vote]                            |                           |
|                                                                                                                                                                                                                                                                                                                                                                                                                                                                                                                                                                                                                                                                                        | 2.8                                                         | [Name of sub-vote]<br>[Name of sub-vote]                            |                           |
|                                                                                                                                                                                                                                                                                                                                                                                                                                                                                                                                                                                                                                                                                        | 2.10<br>Vote 3<br>3.1                                       | [Name of sub-vote]                                                  | 3.1 - [Name of sub-vote]  |
|                                                                                                                                                                                                                                                                                                                                                                                                                                                                                                                                                                                                                                                                                        |                                                             | [Name of sub-vote]                                                  |                           |
|                                                                                                                                                                                                                                                                                                                                                                                                                                                                                                                                                                                                                                                                                        | 3.4<br>3.5                                                  | [Name of sub-vote]<br>[Name of sub-vote]                            |                           |
|                                                                                                                                                                                                                                                                                                                                                                                                                                                                                                                                                                                                                                                                                        | 3.3<br>3.4<br>3.5<br>3.6<br>3.7<br>3.8<br>3.9               | [Name of sub-vote] [Name of sub-vote] [Name of sub-vote]            |                           |
|                                                                                                                                                                                                                                                                                                                                                                                                                                                                                                                                                                                                                                                                                        | 3.9<br>3.10                                                 | [Name of sub-vote]<br>[Name of sub-vote]                            |                           |
|                                                                                                                                                                                                                                                                                                                                                                                                                                                                                                                                                                                                                                                                                        | Vote 4<br>4.1                                               | [Name of sub-vote]                                                  | 4.1 - [Name of sub-vote]  |
|                                                                                                                                                                                                                                                                                                                                                                                                                                                                                                                                                                                                                                                                                        | 4.2<br>4.3                                                  | [Name of sub-vote]<br>[Name of sub-vote]                            |                           |
|                                                                                                                                                                                                                                                                                                                                                                                                                                                                                                                                                                                                                                                                                        | 4.4<br>4.5                                                  | [Name of sub-vote]<br>[Name of sub-vote]                            |                           |
|                                                                                                                                                                                                                                                                                                                                                                                                                                                                                                                                                                                                                                                                                        | 4.3<br>4.4<br>4.5<br>4.6<br>4.7<br>4.8                      | [Name of sub-vote]<br>[Name of sub-vote]<br>[Name of sub-vote]      |                           |
|                                                                                                                                                                                                                                                                                                                                                                                                                                                                                                                                                                                                                                                                                        | 4.9<br>4.10                                                 | [Name of sub-vote]<br>[Name of sub-vote]                            |                           |
|                                                                                                                                                                                                                                                                                                                                                                                                                                                                                                                                                                                                                                                                                        | Vote 5<br>5.1                                               | Executive & Council [Name of sub-vote]                              | 5.1 - [Name of sub-vote]  |
|                                                                                                                                                                                                                                                                                                                                                                                                                                                                                                                                                                                                                                                                                        | 5.2                                                         | [Name of sub-vote]<br>[Name of sub-vote]                            |                           |
|                                                                                                                                                                                                                                                                                                                                                                                                                                                                                                                                                                                                                                                                                        | 5.3<br>5.4<br>5.5                                           | [Name of sub-vote]<br>[Name of sub-vote]                            |                           |
|                                                                                                                                                                                                                                                                                                                                                                                                                                                                                                                                                                                                                                                                                        | 5.6<br>5.7<br>5.8                                           | [Name of sub-vote]<br>[Name of sub-vote]<br>[Name of sub-vote]      |                           |
|                                                                                                                                                                                                                                                                                                                                                                                                                                                                                                                                                                                                                                                                                        | 5.8<br>5.9<br>5.10                                          | [Name of sub-vote]<br>[Name of sub-vote]<br>[Name of sub-vote]      |                           |
|                                                                                                                                                                                                                                                                                                                                                                                                                                                                                                                                                                                                                                                                                        | Vote 6<br>6.1                                               | Technical Services [Name of sub-vote]                               | 6.1 - [Name of sub-vote]  |
|                                                                                                                                                                                                                                                                                                                                                                                                                                                                                                                                                                                                                                                                                        | 6.2<br>6.3<br>6.4                                           | [Name of sub-vote]<br>[Name of sub-vote]                            |                           |
|                                                                                                                                                                                                                                                                                                                                                                                                                                                                                                                                                                                                                                                                                        | 6.5                                                         | [Name of sub-vote] [Name of sub-vote] [Diame of sub-vote]           |                           |
|                                                                                                                                                                                                                                                                                                                                                                                                                                                                                                                                                                                                                                                                                        | 6.6<br>6.7<br>6.8                                           | [Name of sub-vote]<br>[Name of sub-vote]<br>[Name of sub-vote]      |                           |
|                                                                                                                                                                                                                                                                                                                                                                                                                                                                                                                                                                                                                                                                                        | 6.9                                                         | [Name of sub-vote]                                                  |                           |
|                                                                                                                                                                                                                                                                                                                                                                                                                                                                                                                                                                                                                                                                                        | 6.10<br>Vote 7<br>7.1                                       | [Name of sub-vote]  COMMUNITY & SOCIAL SERVICES  [Name of sub-vote] | 7.1 - [Name of sub-vote]  |
|                                                                                                                                                                                                                                                                                                                                                                                                                                                                                                                                                                                                                                                                                        | 7.1<br>7.2<br>7.3<br>7.4<br>7.5<br>7.6<br>7.7<br>7.8<br>7.9 | [Name of sub-vote]<br>[Name of sub-vote]                            |                           |
|                                                                                                                                                                                                                                                                                                                                                                                                                                                                                                                                                                                                                                                                                        | 7.4<br>7.5                                                  | [Name of sub-vote]<br>[Name of sub-vote]                            |                           |
|                                                                                                                                                                                                                                                                                                                                                                                                                                                                                                                                                                                                                                                                                        | 7.6<br>7.7                                                  | [Name of sub-vote]<br>[Name of sub-vote]                            |                           |
|                                                                                                                                                                                                                                                                                                                                                                                                                                                                                                                                                                                                                                                                                        | 7.8<br>7.9<br>7.10                                          | [Name of sub-vote]<br>[Name of sub-vote]<br>[Name of sub-vote]      |                           |
|                                                                                                                                                                                                                                                                                                                                                                                                                                                                                                                                                                                                                                                                                        | Vote 8<br>8.1                                               | [NAME OF VOTE 8] [Name of sub-vote]                                 | 8.1 - [Name of sub-vote]  |
|                                                                                                                                                                                                                                                                                                                                                                                                                                                                                                                                                                                                                                                                                        | 8.2<br>8.3<br>8.4                                           | [Name of sub-vote]                                                  |                           |
|                                                                                                                                                                                                                                                                                                                                                                                                                                                                                                                                                                                                                                                                                        | 8.4<br>8.5                                                  | [Name of sub-vote]<br>[Name of sub-vote]                            |                           |
|                                                                                                                                                                                                                                                                                                                                                                                                                                                                                                                                                                                                                                                                                        | 8.5<br>8.6<br>8.7                                           | [Name of sub-vote]<br>[Name of sub-vote]                            |                           |
|                                                                                                                                                                                                                                                                                                                                                                                                                                                                                                                                                                                                                                                                                        | 8.8<br>8.9<br>8.10                                          | [Name of sub-vote]<br>[Name of sub-vote]<br>[Name of sub-vote]      |                           |
|                                                                                                                                                                                                                                                                                                                                                                                                                                                                                                                                                                                                                                                                                        | Vote 9<br>9.1                                               | [NAME OF VOTE 9] [Name of sub-vote]                                 | 9.1 - [Name of sub-vote]  |
|                                                                                                                                                                                                                                                                                                                                                                                                                                                                                                                                                                                                                                                                                        | 9.2                                                         | [Name of sub-vote]                                                  |                           |
|                                                                                                                                                                                                                                                                                                                                                                                                                                                                                                                                                                                                                                                                                        | 9.3<br>9.4<br>9.5                                           | [Name of sub-vote]<br>[Name of sub-vote]                            |                           |
|                                                                                                                                                                                                                                                                                                                                                                                                                                                                                                                                                                                                                                                                                        | 9.5<br>9.6<br>9.7                                           | [Name of sub-vote]<br>[Name of sub-vote]                            |                           |
|                                                                                                                                                                                                                                                                                                                                                                                                                                                                                                                                                                                                                                                                                        | 9.8<br>9.9<br>9.10                                          | [Name of sub-vote]<br>[Name of sub-vote]<br>[Name of sub-vote]      |                           |
|                                                                                                                                                                                                                                                                                                                                                                                                                                                                                                                                                                                                                                                                                        | Vote 10<br>10.1                                             | [NAME of SUD-VOIE] [NAME OF VOTE 10] [Name of sub-vote]             | 10.1 - [Name of sub-vote] |
|                                                                                                                                                                                                                                                                                                                                                                                                                                                                                                                                                                                                                                                                                        | 10.2<br>10.3                                                | [Name of sub-vote]<br>[Name of sub-vote]                            |                           |
|                                                                                                                                                                                                                                                                                                                                                                                                                                                                                                                                                                                                                                                                                        | 10.4<br>10.5                                                | [Name of sub-vote]<br>[Name of sub-vote]                            |                           |
|                                                                                                                                                                                                                                                                                                                                                                                                                                                                                                                                                                                                                                                                                        | 10.6<br>10.7                                                | [Name of sub-vote]<br>[Name of sub-vote]                            |                           |
|                                                                                                                                                                                                                                                                                                                                                                                                                                                                                                                                                                                                                                                                                        | 10.8<br>10.9<br>10.10                                       | [Name of sub-vote]<br>[Name of sub-vote]<br>[Name of sub-vote]      |                           |
|                                                                                                                                                                                                                                                                                                                                                                                                                                                                                                                                                                                                                                                                                        | Vote 11                                                     | [Name of sub-vote] [NAME OF VOTE 11] [Name of sub-vote]             | 11.1 - [Name of sub-vote] |
|                                                                                                                                                                                                                                                                                                                                                                                                                                                                                                                                                                                                                                                                                        | 11.1<br>11.2<br>11.3                                        | [Name of sub-vote]<br>[Name of sub-vote]                            |                           |
|                                                                                                                                                                                                                                                                                                                                                                                                                                                                                                                                                                                                                                                                                        | 11.4<br>11.5<br>11.6                                        | [Name of sub-vote]                                                  |                           |
|                                                                                                                                                                                                                                                                                                                                                                                                                                                                                                                                                                                                                                                                                        |                                                             | [Name of sub-vote]<br>[Name of sub-vote]<br>[Name of sub-vote]      |                           |
|                                                                                                                                                                                                                                                                                                                                                                                                                                                                                                                                                                                                                                                                                        | 11.8<br>11.9<br>11.10                                       | [Name of sub-vote]                                                  |                           |
|                                                                                                                                                                                                                                                                                                                                                                                                                                                                                                                                                                                                                                                                                        | Vote 12<br>12.1                                             | [NAME OF VOTE 12] [Name of sub-vote]                                | 12.1 - [Name of sub-vote] |
|                                                                                                                                                                                                                                                                                                                                                                                                                                                                                                                                                                                                                                                                                        | 12.2<br>12.3                                                | [Name of sub-vote]<br>[Name of sub-vote]                            |                           |
|                                                                                                                                                                                                                                                                                                                                                                                                                                                                                                                                                                                                                                                                                        | 12.4<br>12.5<br>12.6                                        | [Name of sub-vote]<br>[Name of sub-vote]                            |                           |
|                                                                                                                                                                                                                                                                                                                                                                                                                                                                                                                                                                                                                                                                                        | 12.6<br>12.7<br>12.8                                        | [Name of sub-vote]<br>[Name of sub-vote]<br>[Name of sub-vote]      |                           |
|                                                                                                                                                                                                                                                                                                                                                                                                                                                                                                                                                                                                                                                                                        | 12.8<br>12.9<br>12.10                                       | [Name of sub-vote]<br>[Name of sub-vote]<br>[Name of sub-vote]      |                           |
|                                                                                                                                                                                                                                                                                                                                                                                                                                                                                                                                                                                                                                                                                        | Vote 13<br>13.1                                             | [NAME OF VOTE 13] [Name of sub-vote]                                | 13.1 - [Name of sub-vote] |
|                                                                                                                                                                                                                                                                                                                                                                                                                                                                                                                                                                                                                                                                                        | 13.2<br>13.3                                                | [Name of sub-vote]<br>[Name of sub-vote]                            |                           |
|                                                                                                                                                                                                                                                                                                                                                                                                                                                                                                                                                                                                                                                                                        | 13.4<br>13.5                                                |                                                                     |                           |
|                                                                                                                                                                                                                                                                                                                                                                                                                                                                                                                                                                                                                                                                                        | 13.6<br>13.7<br>13.8                                        | [Name of sub-vote]<br>[Name of sub-vote]<br>[Name of sub-vote]      |                           |
|                                                                                                                                                                                                                                                                                                                                                                                                                                                                                                                                                                                                                                                                                        | 13.9<br>13.10                                               | [Name of sub-vote]<br>[Name of sub-vote]                            |                           |
|                                                                                                                                                                                                                                                                                                                                                                                                                                                                                                                                                                                                                                                                                        | Vote 14                                                     | INAME OF VOTE 141                                                   | 14.1 - [Name of sub-vote] |
|                                                                                                                                                                                                                                                                                                                                                                                                                                                                                                                                                                                                                                                                                        | 14.1<br>14.2<br>14.3                                        | [Name of sub-vote]<br>[Name of sub-vote]<br>[Name of sub-vote]      |                           |
|                                                                                                                                                                                                                                                                                                                                                                                                                                                                                                                                                                                                                                                                                        | 14.4<br>14.5                                                | [Name of sub-vote]<br>[Name of sub-vote]                            |                           |
|                                                                                                                                                                                                                                                                                                                                                                                                                                                                                                                                                                                                                                                                                        | 14.6<br>14.7                                                | [Name of sub-vote]<br>[Name of sub-vote]<br>[Name of sub-vote]      |                           |
|                                                                                                                                                                                                                                                                                                                                                                                                                                                                                                                                                                                                                                                                                        | 14.8<br>14.9<br>14.10                                       | [Name of sub-vote]<br>[Name of sub-vote]<br>[Name of sub-vote]      |                           |
|                                                                                                                                                                                                                                                                                                                                                                                                                                                                                                                                                                                                                                                                                        | Vote 15<br>15.1                                             | [NAME OF VOTE 15]<br>[Name of sub-vote]                             | 15.1 - [Name of sub-vote] |
|                                                                                                                                                                                                                                                                                                                                                                                                                                                                                                                                                                                                                                                                                        | 15.2<br>15.3                                                | [Name of sub-vote]<br>[Name of sub-vote]                            |                           |
|                                                                                                                                                                                                                                                                                                                                                                                                                                                                                                                                                                                                                                                                                        | 15.4<br>15.5                                                | [Name of sub-vote]<br>[Name of sub-vote]                            |                           |
|                                                                                                                                                                                                                                                                                                                                                                                                                                                                                                                                                                                                                                                                                        | 15.6<br>15.7<br>15.8                                        | [Name of sub-vote]<br>[Name of sub-vote]<br>[Name of sub-vote]      |                           |
|                                                                                                                                                                                                                                                                                                                                                                                                                                                                                                                                                                                                                                                                                        | 15.8<br>15.9<br>15.10                                       | [Name of sub-vote]<br>[Name of sub-vote]<br>[Name of sub-vote]      |                           |
|                                                                                                                                                                                                                                                                                                                                                                                                                                                                                                                                                                                                                                                                                        | 15.10                                                       | ¿io di dale rotoj                                                   |                           |