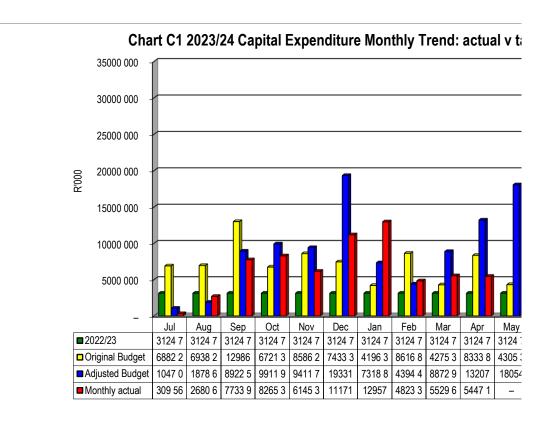

|
| Other           | 21      | 21               |

## Chart C5 Aged Creditors Analysis

|                   | <b>Bulk Electricity Bulk W</b> | later P | AYE deductior VAT | (output les: Pens | sions / Retir Loan | repaymen Tra | ide Creditors Aud | itor General |
|-------------------|--------------------------------|---------|-------------------|-------------------|--------------------|--------------|-------------------|--------------|
| 2022/23           | 11                             | -       | -                 | -                 | -                  | -            | 1 135             | -            |
| Budget Year 2023/ | 11                             | _       | _                 | _                 | _                  | _            | 12 435            | _            |