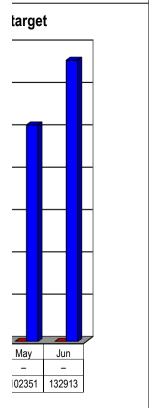

| Organisational Structure Votes                                                                                                                                                                                                                                                                                                                                                                                                                                                                                                                                                                                                                                                         |                                                             | Complete Votes & Sub-Votes                                          | Select Org. Structure     |
|----------------------------------------------------------------------------------------------------------------------------------------------------------------------------------------------------------------------------------------------------------------------------------------------------------------------------------------------------------------------------------------------------------------------------------------------------------------------------------------------------------------------------------------------------------------------------------------------------------------------------------------------------------------------------------------|-------------------------------------------------------------|---------------------------------------------------------------------|---------------------------|
| Voil 1 - Budget and Treesury Office Voil 2 - Community Services Voil 2 - Community Services Voil 3 - Companies Services Voil 5 - Executive 6 Council Voil 5 - Executive 6 Council Voil 5 - Executive 6 Council Voil 7 - COMMANTY A SCOUL SERVICES Voil 7 - COMMANTY A SCOUL SERVICES Voil 7 - COMMANTY A SCOUL SERVICES Voil 10 - SMAME OF VOTE 19 Voil 10 - SMAME OF VOTE 19 Voil 11 - SMAME OF VOTE 19 Voil 12 - SMAME OF VOTE 19 Voil 12 - SMAME OF VOTE 19 Voil 13 - SMAME OF VOTE 19 Voil 13 - SMAME OF VOTE 19 Voil 15 - SMAME OF VOTE 19 |                                                             | Budget and Treasury Office<br>[Name of sub-vote]                    | 1.1 - [Name of sub-vote]  |
| Vote 3 - Corporate Services<br>Vote 4 - Development and Town Planning Services                                                                                                                                                                                                                                                                                                                                                                                                                                                                                                                                                                                                         | 1.2                                                         | [Name of sub-vote]                                                  |                           |
| Vote 5 - Executive & Council<br>Vote 6 - Technical Services                                                                                                                                                                                                                                                                                                                                                                                                                                                                                                                                                                                                                            | 1.4<br>1.5                                                  | [Name of sub-vote]<br>[Name of sub-vote]                            |                           |
| Vote 7 - COMMUNITY & SOCIAL SERVICES  Vote 8 - [NAME OF VOTE 8]                                                                                                                                                                                                                                                                                                                                                                                                                                                                                                                                                                                                                        | 1.3<br>1.4<br>1.5<br>1.6<br>1.7<br>1.8<br>1.9               | [Name of sub-vote]<br>[Name of sub-vote]<br>[Name of sub-vote]      |                           |
| Vote 10 - [NAME OF VOTE 10] Vote 11 - INAME OF VOTE 11]                                                                                                                                                                                                                                                                                                                                                                                                                                                                                                                                                                                                                                | 1.8<br>1.9<br>1.10                                          | [Name of sub-vote]<br>[Name of sub-vote]                            |                           |
| Vote 12 - [NAME OF VOTE 12] Vote 12 - [NAME OF VOTE 12]                                                                                                                                                                                                                                                                                                                                                                                                                                                                                                                                                                                                                                | Vote 2                                                      | Community Services [Name of sub-vote]                               | 2.1 - [Name of sub-vote]  |
| Vote 14 - [NAME OF VOTE 14]<br>Vote 15 - [NAME OF VOTE 15]                                                                                                                                                                                                                                                                                                                                                                                                                                                                                                                                                                                                                             | 2.1<br>2.2<br>2.3                                           | [Name of sub-vote]                                                  |                           |
|                                                                                                                                                                                                                                                                                                                                                                                                                                                                                                                                                                                                                                                                                        | 2.3<br>2.4<br>2.5                                           | [Name of sub-vote]<br>[Name of sub-vote]                            |                           |
|                                                                                                                                                                                                                                                                                                                                                                                                                                                                                                                                                                                                                                                                                        | 2.6<br>2.7<br>2.8<br>2.9                                    | [Name of sub-vote]<br>[Name of sub-vote]                            |                           |
|                                                                                                                                                                                                                                                                                                                                                                                                                                                                                                                                                                                                                                                                                        | 2.8                                                         | [Name of sub-vote]<br>[Name of sub-vote]                            |                           |
|                                                                                                                                                                                                                                                                                                                                                                                                                                                                                                                                                                                                                                                                                        | 2.10<br>Vote 3<br>3.1                                       | [Name of sub-vote]                                                  | 3.1 - [Name of sub-vote]  |
|                                                                                                                                                                                                                                                                                                                                                                                                                                                                                                                                                                                                                                                                                        |                                                             | [Name of sub-vote]                                                  |                           |
|                                                                                                                                                                                                                                                                                                                                                                                                                                                                                                                                                                                                                                                                                        | 3.4<br>3.5                                                  | [Name of sub-vote]<br>[Name of sub-vote]                            |                           |
|                                                                                                                                                                                                                                                                                                                                                                                                                                                                                                                                                                                                                                                                                        | 3.3<br>3.4<br>3.5<br>3.6<br>3.7<br>3.8<br>3.9               | [Name of sub-vote] [Name of sub-vote] [Name of sub-vote]            |                           |
|                                                                                                                                                                                                                                                                                                                                                                                                                                                                                                                                                                                                                                                                                        | 3.9<br>3.10                                                 | [Name of sub-vote]<br>[Name of sub-vote]                            |                           |
|                                                                                                                                                                                                                                                                                                                                                                                                                                                                                                                                                                                                                                                                                        | Vote 4<br>4.1                                               | [Name of sub-vote]                                                  | 4.1 - [Name of sub-vote]  |
|                                                                                                                                                                                                                                                                                                                                                                                                                                                                                                                                                                                                                                                                                        | 4.2<br>4.3                                                  | [Name of sub-vote]<br>[Name of sub-vote]                            |                           |
|                                                                                                                                                                                                                                                                                                                                                                                                                                                                                                                                                                                                                                                                                        | 4.4<br>4.5                                                  | [Name of sub-vote]<br>[Name of sub-vote]                            |                           |
|                                                                                                                                                                                                                                                                                                                                                                                                                                                                                                                                                                                                                                                                                        | 4.3<br>4.4<br>4.5<br>4.6<br>4.7<br>4.8                      | [Name of sub-vote]<br>[Name of sub-vote]<br>[Name of sub-vote]      |                           |
|                                                                                                                                                                                                                                                                                                                                                                                                                                                                                                                                                                                                                                                                                        | 4.9<br>4.10                                                 | [Name of sub-vote]<br>[Name of sub-vote]                            |                           |
|                                                                                                                                                                                                                                                                                                                                                                                                                                                                                                                                                                                                                                                                                        | Vote 5<br>5.1                                               | Executive & Council [Name of sub-vote]                              | 5.1 - [Name of sub-vote]  |
|                                                                                                                                                                                                                                                                                                                                                                                                                                                                                                                                                                                                                                                                                        | 5.2                                                         | [Name of sub-vote]<br>[Name of sub-vote]                            |                           |
|                                                                                                                                                                                                                                                                                                                                                                                                                                                                                                                                                                                                                                                                                        | 5.3<br>5.4<br>5.5                                           | [Name of sub-vote]<br>[Name of sub-vote]                            |                           |
|                                                                                                                                                                                                                                                                                                                                                                                                                                                                                                                                                                                                                                                                                        | 5.6<br>5.7<br>5.8                                           | [Name of sub-vote]<br>[Name of sub-vote]<br>[Name of sub-vote]      |                           |
|                                                                                                                                                                                                                                                                                                                                                                                                                                                                                                                                                                                                                                                                                        | 5.8<br>5.9<br>5.10                                          | [Name of sub-vote]<br>[Name of sub-vote]<br>[Name of sub-vote]      |                           |
|                                                                                                                                                                                                                                                                                                                                                                                                                                                                                                                                                                                                                                                                                        | Vote 6<br>6.1                                               | Technical Services [Name of sub-vote]                               | 6.1 - [Name of sub-vote]  |
|                                                                                                                                                                                                                                                                                                                                                                                                                                                                                                                                                                                                                                                                                        | 6.2<br>6.3<br>6.4                                           | [Name of sub-vote]<br>[Name of sub-vote]                            |                           |
|                                                                                                                                                                                                                                                                                                                                                                                                                                                                                                                                                                                                                                                                                        | 6.5                                                         | [Name of sub-vote] [Name of sub-vote] [Diame of sub-vote]           |                           |
|                                                                                                                                                                                                                                                                                                                                                                                                                                                                                                                                                                                                                                                                                        | 6.6<br>6.7<br>6.8                                           | [Name of sub-vote]<br>[Name of sub-vote]<br>[Name of sub-vote]      |                           |
|                                                                                                                                                                                                                                                                                                                                                                                                                                                                                                                                                                                                                                                                                        | 6.9                                                         | [Name of sub-vote]                                                  |                           |
|                                                                                                                                                                                                                                                                                                                                                                                                                                                                                                                                                                                                                                                                                        | 6.10<br>Vote 7<br>7.1                                       | [Name of sub-vote]  COMMUNITY & SOCIAL SERVICES  [Name of sub-vote] | 7.1 - [Name of sub-vote]  |
|                                                                                                                                                                                                                                                                                                                                                                                                                                                                                                                                                                                                                                                                                        | 7.1<br>7.2<br>7.3<br>7.4<br>7.5<br>7.6<br>7.7<br>7.8<br>7.9 | [Name of sub-vote]<br>[Name of sub-vote]                            |                           |
|                                                                                                                                                                                                                                                                                                                                                                                                                                                                                                                                                                                                                                                                                        | 7.4<br>7.5                                                  | [Name of sub-vote]<br>[Name of sub-vote]                            |                           |
|                                                                                                                                                                                                                                                                                                                                                                                                                                                                                                                                                                                                                                                                                        | 7.6<br>7.7                                                  | [Name of sub-vote]<br>[Name of sub-vote]                            |                           |
|                                                                                                                                                                                                                                                                                                                                                                                                                                                                                                                                                                                                                                                                                        | 7.8<br>7.9<br>7.10                                          | [Name of sub-vote]<br>[Name of sub-vote]<br>[Name of sub-vote]      |                           |
|                                                                                                                                                                                                                                                                                                                                                                                                                                                                                                                                                                                                                                                                                        | Vote 8<br>8.1                                               | [NAME OF VOTE 8] [Name of sub-vote]                                 | 8.1 - [Name of sub-vote]  |
|                                                                                                                                                                                                                                                                                                                                                                                                                                                                                                                                                                                                                                                                                        | 8.2<br>8.3<br>8.4                                           | [Name of sub-vote]                                                  |                           |
|                                                                                                                                                                                                                                                                                                                                                                                                                                                                                                                                                                                                                                                                                        | 8.4<br>8.5                                                  | [Name of sub-vote]<br>[Name of sub-vote]                            |                           |
|                                                                                                                                                                                                                                                                                                                                                                                                                                                                                                                                                                                                                                                                                        | 8.5<br>8.6<br>8.7                                           | [Name of sub-vote]<br>[Name of sub-vote]                            |                           |
|                                                                                                                                                                                                                                                                                                                                                                                                                                                                                                                                                                                                                                                                                        | 8.8<br>8.9<br>8.10                                          | [Name of sub-vote]<br>[Name of sub-vote]<br>[Name of sub-vote]      |                           |
|                                                                                                                                                                                                                                                                                                                                                                                                                                                                                                                                                                                                                                                                                        | Vote 9<br>9.1                                               | [NAME OF VOTE 9] [Name of sub-vote]                                 | 9.1 - [Name of sub-vote]  |
|                                                                                                                                                                                                                                                                                                                                                                                                                                                                                                                                                                                                                                                                                        | 9.2                                                         | [Name of sub-vote]                                                  |                           |
|                                                                                                                                                                                                                                                                                                                                                                                                                                                                                                                                                                                                                                                                                        | 9.3<br>9.4<br>9.5                                           | [Name of sub-vote]<br>[Name of sub-vote]                            |                           |
|                                                                                                                                                                                                                                                                                                                                                                                                                                                                                                                                                                                                                                                                                        | 9.5<br>9.6<br>9.7                                           | [Name of sub-vote]<br>[Name of sub-vote]                            |                           |
|                                                                                                                                                                                                                                                                                                                                                                                                                                                                                                                                                                                                                                                                                        | 9.8<br>9.9<br>9.10                                          | [Name of sub-vote]<br>[Name of sub-vote]<br>[Name of sub-vote]      |                           |
|                                                                                                                                                                                                                                                                                                                                                                                                                                                                                                                                                                                                                                                                                        | Vote 10<br>10.1                                             | [NAME of SUD-VOIE] [NAME OF VOTE 10] [Name of sub-vote]             | 10.1 - [Name of sub-vote] |
|                                                                                                                                                                                                                                                                                                                                                                                                                                                                                                                                                                                                                                                                                        | 10.2<br>10.3                                                | [Name of sub-vote]<br>[Name of sub-vote]                            |                           |
|                                                                                                                                                                                                                                                                                                                                                                                                                                                                                                                                                                                                                                                                                        | 10.4<br>10.5                                                | [Name of sub-vote]<br>[Name of sub-vote]                            |                           |
|                                                                                                                                                                                                                                                                                                                                                                                                                                                                                                                                                                                                                                                                                        | 10.6<br>10.7                                                | [Name of sub-vote]<br>[Name of sub-vote]                            |                           |
|                                                                                                                                                                                                                                                                                                                                                                                                                                                                                                                                                                                                                                                                                        | 10.8<br>10.9<br>10.10                                       | [Name of sub-vote]<br>[Name of sub-vote]<br>[Name of sub-vote]      |                           |
|                                                                                                                                                                                                                                                                                                                                                                                                                                                                                                                                                                                                                                                                                        | Vote 11                                                     | [Name of sub-vote] [NAME OF VOTE 11] [Name of sub-vote]             | 11.1 - [Name of sub-vote] |
|                                                                                                                                                                                                                                                                                                                                                                                                                                                                                                                                                                                                                                                                                        | 11.1<br>11.2<br>11.3                                        | [Name of sub-vote]<br>[Name of sub-vote]                            |                           |
|                                                                                                                                                                                                                                                                                                                                                                                                                                                                                                                                                                                                                                                                                        | 11.4<br>11.5<br>11.6                                        | [Name of sub-vote]                                                  |                           |
|                                                                                                                                                                                                                                                                                                                                                                                                                                                                                                                                                                                                                                                                                        |                                                             | [Name of sub-vote]<br>[Name of sub-vote]<br>[Name of sub-vote]      |                           |
|                                                                                                                                                                                                                                                                                                                                                                                                                                                                                                                                                                                                                                                                                        | 11.8<br>11.9<br>11.10                                       | [Name of sub-vote]                                                  |                           |
|                                                                                                                                                                                                                                                                                                                                                                                                                                                                                                                                                                                                                                                                                        | Vote 12<br>12.1                                             | [NAME OF VOTE 12] [Name of sub-vote]                                | 12.1 - [Name of sub-vote] |
|                                                                                                                                                                                                                                                                                                                                                                                                                                                                                                                                                                                                                                                                                        | 12.2<br>12.3                                                | [Name of sub-vote]<br>[Name of sub-vote]                            |                           |
|                                                                                                                                                                                                                                                                                                                                                                                                                                                                                                                                                                                                                                                                                        | 12.4<br>12.5<br>12.6                                        | [Name of sub-vote]<br>[Name of sub-vote]                            |                           |
|                                                                                                                                                                                                                                                                                                                                                                                                                                                                                                                                                                                                                                                                                        | 12.6<br>12.7<br>12.8                                        | [Name of sub-vote]<br>[Name of sub-vote]<br>[Name of sub-vote]      |                           |
|                                                                                                                                                                                                                                                                                                                                                                                                                                                                                                                                                                                                                                                                                        | 12.8<br>12.9<br>12.10                                       | [Name of sub-vote]<br>[Name of sub-vote]<br>[Name of sub-vote]      |                           |
|                                                                                                                                                                                                                                                                                                                                                                                                                                                                                                                                                                                                                                                                                        | Vote 13<br>13.1                                             | [NAME OF VOTE 13] [Name of sub-vote]                                | 13.1 - [Name of sub-vote] |
|                                                                                                                                                                                                                                                                                                                                                                                                                                                                                                                                                                                                                                                                                        | 13.2<br>13.3                                                | [Name of sub-vote]<br>[Name of sub-vote]                            |                           |
|                                                                                                                                                                                                                                                                                                                                                                                                                                                                                                                                                                                                                                                                                        | 13.4<br>13.5                                                |                                                                     |                           |
|                                                                                                                                                                                                                                                                                                                                                                                                                                                                                                                                                                                                                                                                                        | 13.6<br>13.7<br>13.8                                        | [Name of sub-vote]<br>[Name of sub-vote]<br>[Name of sub-vote]      |                           |
|                                                                                                                                                                                                                                                                                                                                                                                                                                                                                                                                                                                                                                                                                        | 13.9<br>13.10                                               | [Name of sub-vote]<br>[Name of sub-vote]                            |                           |
|                                                                                                                                                                                                                                                                                                                                                                                                                                                                                                                                                                                                                                                                                        | Vote 14                                                     | INAME OF VOTE 141                                                   | 14.1 - [Name of sub-vote] |
|                                                                                                                                                                                                                                                                                                                                                                                                                                                                                                                                                                                                                                                                                        | 14.1<br>14.2<br>14.3                                        | [Name of sub-vote]<br>[Name of sub-vote]<br>[Name of sub-vote]      |                           |
|                                                                                                                                                                                                                                                                                                                                                                                                                                                                                                                                                                                                                                                                                        | 14.4<br>14.5                                                | [Name of sub-vote]<br>[Name of sub-vote]                            |                           |
|                                                                                                                                                                                                                                                                                                                                                                                                                                                                                                                                                                                                                                                                                        | 14.6<br>14.7                                                | [Name of sub-vote]<br>[Name of sub-vote]<br>[Name of sub-vote]      |                           |
|                                                                                                                                                                                                                                                                                                                                                                                                                                                                                                                                                                                                                                                                                        | 14.8<br>14.9<br>14.10                                       | [Name of sub-vote]<br>[Name of sub-vote]<br>[Name of sub-vote]      |                           |
|                                                                                                                                                                                                                                                                                                                                                                                                                                                                                                                                                                                                                                                                                        | Vote 15<br>15.1                                             | [NAME OF VOTE 15]<br>[Name of sub-vote]                             | 15.1 - [Name of sub-vote] |
|                                                                                                                                                                                                                                                                                                                                                                                                                                                                                                                                                                                                                                                                                        | 15.2<br>15.3                                                | [Name of sub-vote]<br>[Name of sub-vote]                            |                           |
|                                                                                                                                                                                                                                                                                                                                                                                                                                                                                                                                                                                                                                                                                        | 15.4<br>15.5                                                | [Name of sub-vote]<br>[Name of sub-vote]                            |                           |
|                                                                                                                                                                                                                                                                                                                                                                                                                                                                                                                                                                                                                                                                                        | 15.6<br>15.7<br>15.8                                        | [Name of sub-vote]<br>[Name of sub-vote]<br>[Name of sub-vote]      |                           |
|                                                                                                                                                                                                                                                                                                                                                                                                                                                                                                                                                                                                                                                                                        | 15.8<br>15.9<br>15.10                                       | [Name of sub-vote]<br>[Name of sub-vote]<br>[Name of sub-vote]      |                           |
|                                                                                                                                                                                                                                                                                                                                                                                                                                                                                                                                                                                                                                                                                        | 15.10                                                       | ¿io di dale rotoj                                                   |                           |