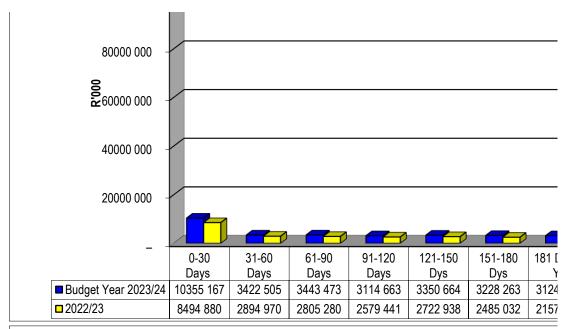

|
| Other           | 21      | 21               |

## Chart C5 Aged Creditors Analysis

|                   | <b>Bulk Electricity Bulk W</b> | later P | AYE deductior VAT | (output les: Pens | sions / Retir Loan | repaymen Tra | ide Creditors Aud | itor General |
|-------------------|--------------------------------|---------|-------------------|-------------------|--------------------|--------------|-------------------|--------------|
| 2022/23           | 11                             | -       | -                 | -                 | -                  | -            | 1 135             | -            |
| Budget Year 2023/ | 11                             | _       | _                 | _                 | _                  | _            | 12 435            | _            |