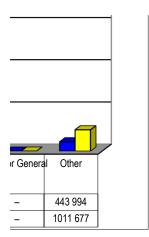

| 21      | 21               |

## Chart C5 Aged Creditors Analysis

|                   | <b>Bulk Electricity Bulk W</b> | later P | AYE deductior VAT | (output les: Pens | sions / Retir Loan | repaymen Tra | ide Creditors Aud | itor General |
|-------------------|--------------------------------|---------|-------------------|-------------------|--------------------|--------------|-------------------|--------------|
| 2022/23           | 11                             | -       | -                 | -                 | -                  | -            | 1 135             | -            |
| Budget Year 2023/ | 11                             | _       | _                 | _                 | _                  | _            | 12 435            | _            |