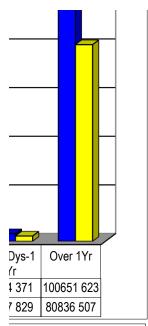

| 21      | 21               |

## Chart C5 Aged Creditors Analysis

|                   | <b>Bulk Electricity Bulk W</b> | later P | AYE deductior VAT | (output les: Pens | sions / Retir Loan | repaymen Tra | ide Creditors Aud | itor General |
|-------------------|--------------------------------|---------|-------------------|-------------------|--------------------|--------------|-------------------|--------------|
| 2022/23           | 11                             | -       | -                 | -                 | -                  | -            | 1 135             | -            |
| Budget Year 2023/ | 11                             | _       | _                 | _                 | _                  | _            | 12 435            | _            |