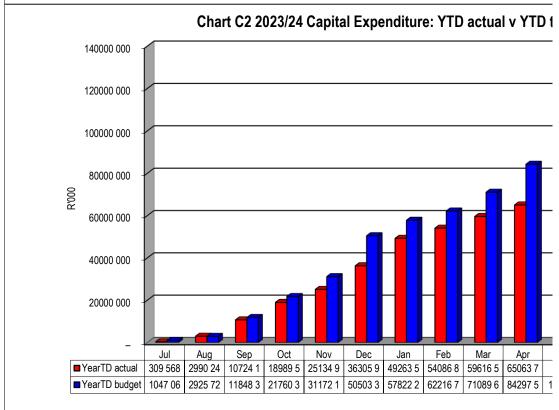

|
| Other           | 21      | 21               |

## Chart C5 Aged Creditors Analysis

|                   | <b>Bulk Electricity Bulk W</b> | later P | AYE deductior VAT | (output les: Pens | sions / Retir Loan | repaymen Tra | ide Creditors Aud | itor General |
|-------------------|--------------------------------|---------|-------------------|-------------------|--------------------|--------------|-------------------|--------------|
| 2022/23           | 11                             | -       | -                 | -                 | -                  | -            | 1 135             | -            |
| Budget Year 2023/ | 11                             | _       | _                 | _                 | _                  | _            | 12 435            | _            |