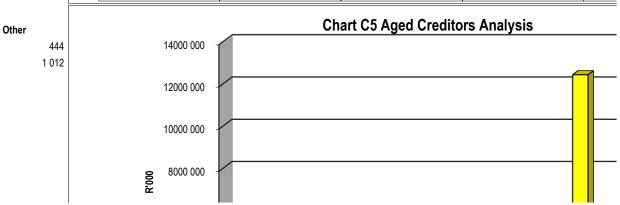

Other           | 21      | 21               |

## Chart C5 Aged Creditors Analysis

|                   | <b>Bulk Electricity Bulk W</b> | later P | AYE deductior VAT | (output les: Pens | sions / Retir Loan | repaymen Tra | ide Creditors Aud | itor General |
|-------------------|--------------------------------|---------|-------------------|-------------------|--------------------|--------------|-------------------|--------------|
| 2022/23           | 11                             | -       | -                 | -                 | -                  | -            | 1 135             | -            |
| Budget Year 2023/ | 11                             | _       | _                 | _                 | _                  | _            | 12 435            | _            |