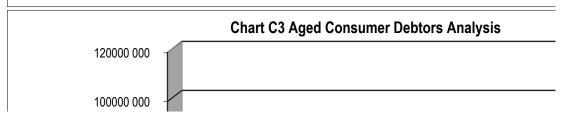

|
| Other           | 21      | 21               |

## Chart C5 Aged Creditors Analysis

|                   | <b>Bulk Electricity Bulk W</b> | later P | AYE deductior VAT | (output les: Pens | sions / Retir Loan | repaymen Tra | ide Creditors Aud | itor General |
|-------------------|--------------------------------|---------|-------------------|-------------------|--------------------|--------------|-------------------|--------------|
| 2022/23           | 11                             | -       | -                 | -                 | -                  | -            | 1 135             | -            |
| Budget Year 2023/ | 11                             | _       | _                 | _                 | _                  | _            | 12 435            | _            |