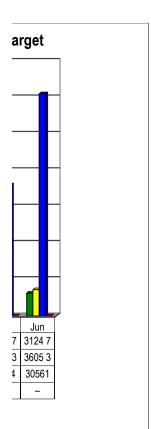

| Organisational Structure Votes                                                                                                                                                                                                                                                                                                                                                                                                                                                                                                                                                                                                                                                         |                                                             | Complete Votes & Sub-Votes                                          | Select Org. Structure     |
|----------------------------------------------------------------------------------------------------------------------------------------------------------------------------------------------------------------------------------------------------------------------------------------------------------------------------------------------------------------------------------------------------------------------------------------------------------------------------------------------------------------------------------------------------------------------------------------------------------------------------------------------------------------------------------------|-------------------------------------------------------------|---------------------------------------------------------------------|---------------------------|
| Voil 1 - Budget and Treesury Office Voil 2 - Community Services Voil 2 - Community Services Voil 3 - Companies Services Voil 5 - Executive 6 Council Voil 5 - Executive 6 Council Voil 5 - Executive 6 Council Voil 7 - COMMANTY A SCOUL SERVICES Voil 7 - COMMANTY A SCOUL SERVICES Voil 7 - COMMANTY A SCOUL SERVICES Voil 10 - SMAME OF VOTE 19 Voil 10 - SMAME OF VOTE 19 Voil 11 - SMAME OF VOTE 19 Voil 12 - SMAME OF VOTE 19 Voil 12 - SMAME OF VOTE 19 Voil 13 - SMAME OF VOTE 19 Voil 13 - SMAME OF VOTE 19 Voil 15 - SMAME OF VOTE 19 |                                                             | Budget and Treasury Office<br>[Name of sub-vote]                    | 1.1 - [Name of sub-vote]  |
| Vote 3 - Corporate Services<br>Vote 4 - Development and Town Planning Services                                                                                                                                                                                                                                                                                                                                                                                                                                                                                                                                                                                                         | 1.2                                                         | [Name of sub-vote]                                                  |                           |
| Vote 5 - Executive & Council<br>Vote 6 - Technical Services                                                                                                                                                                                                                                                                                                                                                                                                                                                                                                                                                                                                                            | 1.4<br>1.5                                                  | [Name of sub-vote]<br>[Name of sub-vote]                            |                           |
| Vote 7 - COMMUNITY & SOCIAL SERVICES  Vote 8 - [NAME OF VOTE 8]                                                                                                                                                                                                                                                                                                                                                                                                                                                                                                                                                                                                                        | 1.3<br>1.4<br>1.5<br>1.6<br>1.7<br>1.8<br>1.9               | [Name of sub-vote]<br>[Name of sub-vote]<br>[Name of sub-vote]      |                           |
| Vote 10 - [NAME OF VOTE 10] Vote 11 - INAME OF VOTE 11]                                                                                                                                                                                                                                                                                                                                                                                                                                                                                                                                                                                                                                | 1.8<br>1.9<br>1.10                                          | [Name of sub-vote]<br>[Name of sub-vote]                            |                           |
| Vote 12 - [NAME OF VOTE 12] Vote 12 - [NAME OF VOTE 12]                                                                                                                                                                                                                                                                                                                                                                                                                                                                                                                                                                                                                                | Vote 2                                                      | Community Services [Name of sub-vote]                               | 2.1 - [Name of sub-vote]  |
| Vote 14 - [NAME OF VOTE 14]<br>Vote 15 - [NAME OF VOTE 15]                                                                                                                                                                                                                                                                                                                                                                                                                                                                                                                                                                                                                             | 2.1<br>2.2<br>2.3                                           | [Name of sub-vote]                                                  |                           |
|                                                                                                                                                                                                                                                                                                                                                                                                                                                                                                                                                                                                                                                                                        | 2.3<br>2.4<br>2.5                                           | [Name of sub-vote]<br>[Name of sub-vote]                            |                           |
|                                                                                                                                                                                                                                                                                                                                                                                                                                                                                                                                                                                                                                                                                        | 2.6<br>2.7<br>2.8<br>2.9                                    | [Name of sub-vote]<br>[Name of sub-vote]                            |                           |
|                                                                                                                                                                                                                                                                                                                                                                                                                                                                                                                                                                                                                                                                                        | 2.8                                                         | [Name of sub-vote]<br>[Name of sub-vote]                            |                           |
|                                                                                                                                                                                                                                                                                                                                                                                                                                                                                                                                                                                                                                                                                        | 2.10<br>Vote 3<br>3.1                                       | [Name of sub-vote]                                                  | 3.1 - [Name of sub-vote]  |
|                                                                                                                                                                                                                                                                                                                                                                                                                                                                                                                                                                                                                                                                                        |                                                             | [Name of sub-vote]                                                  |                           |
|                                                                                                                                                                                                                                                                                                                                                                                                                                                                                                                                                                                                                                                                                        | 3.4<br>3.5                                                  | [Name of sub-vote]<br>[Name of sub-vote]                            |                           |
|                                                                                                                                                                                                                                                                                                                                                                                                                                                                                                                                                                                                                                                                                        | 3.3<br>3.4<br>3.5<br>3.6<br>3.7<br>3.8<br>3.9               | [Name of sub-vote] [Name of sub-vote] [Name of sub-vote]            |                           |
|                                                                                                                                                                                                                                                                                                                                                                                                                                                                                                                                                                                                                                                                                        | 3.9<br>3.10                                                 | [Name of sub-vote]<br>[Name of sub-vote]                            |                           |
|                                                                                                                                                                                                                                                                                                                                                                                                                                                                                                                                                                                                                                                                                        | Vote 4<br>4.1                                               | [Name of sub-vote]                                                  | 4.1 - [Name of sub-vote]  |
|                                                                                                                                                                                                                                                                                                                                                                                                                                                                                                                                                                                                                                                                                        | 4.2<br>4.3                                                  | [Name of sub-vote]<br>[Name of sub-vote]                            |                           |
|                                                                                                                                                                                                                                                                                                                                                                                                                                                                                                                                                                                                                                                                                        | 4.4<br>4.5                                                  | [Name of sub-vote]<br>[Name of sub-vote]                            |                           |
|                                                                                                                                                                                                                                                                                                                                                                                                                                                                                                                                                                                                                                                                                        | 4.3<br>4.4<br>4.5<br>4.6<br>4.7<br>4.8                      | [Name of sub-vote]<br>[Name of sub-vote]<br>[Name of sub-vote]      |                           |
|                                                                                                                                                                                                                                                                                                                                                                                                                                                                                                                                                                                                                                                                                        | 4.9<br>4.10                                                 | [Name of sub-vote]<br>[Name of sub-vote]                            |                           |
|                                                                                                                                                                                                                                                                                                                                                                                                                                                                                                                                                                                                                                                                                        | Vote 5<br>5.1                                               | Executive & Council [Name of sub-vote]                              | 5.1 - [Name of sub-vote]  |
|                                                                                                                                                                                                                                                                                                                                                                                                                                                                                                                                                                                                                                                                                        | 5.2                                                         | [Name of sub-vote]<br>[Name of sub-vote]                            |                           |
|                                                                                                                                                                                                                                                                                                                                                                                                                                                                                                                                                                                                                                                                                        | 5.3<br>5.4<br>5.5                                           | [Name of sub-vote]<br>[Name of sub-vote]                            |                           |
|                                                                                                                                                                                                                                                                                                                                                                                                                                                                                                                                                                                                                                                                                        | 5.6<br>5.7<br>5.8                                           | [Name of sub-vote]<br>[Name of sub-vote]<br>[Name of sub-vote]      |                           |
|                                                                                                                                                                                                                                                                                                                                                                                                                                                                                                                                                                                                                                                                                        | 5.8<br>5.9<br>5.10                                          | [Name of sub-vote]<br>[Name of sub-vote]<br>[Name of sub-vote]      |                           |
|                                                                                                                                                                                                                                                                                                                                                                                                                                                                                                                                                                                                                                                                                        | Vote 6<br>6.1                                               | Technical Services [Name of sub-vote]                               | 6.1 - [Name of sub-vote]  |
|                                                                                                                                                                                                                                                                                                                                                                                                                                                                                                                                                                                                                                                                                        | 6.2<br>6.3<br>6.4                                           | [Name of sub-vote]<br>[Name of sub-vote]                            |                           |
|                                                                                                                                                                                                                                                                                                                                                                                                                                                                                                                                                                                                                                                                                        | 6.5                                                         | [Name of sub-vote] [Name of sub-vote] [Diame of sub-vote]           |                           |
|                                                                                                                                                                                                                                                                                                                                                                                                                                                                                                                                                                                                                                                                                        | 6.6<br>6.7<br>6.8                                           | [Name of sub-vote]<br>[Name of sub-vote]<br>[Name of sub-vote]      |                           |
|                                                                                                                                                                                                                                                                                                                                                                                                                                                                                                                                                                                                                                                                                        | 6.9                                                         | [Name of sub-vote]                                                  |                           |
|                                                                                                                                                                                                                                                                                                                                                                                                                                                                                                                                                                                                                                                                                        | 6.10<br>Vote 7<br>7.1                                       | [Name of sub-vote]  COMMUNITY & SOCIAL SERVICES  [Name of sub-vote] | 7.1 - [Name of sub-vote]  |
|                                                                                                                                                                                                                                                                                                                                                                                                                                                                                                                                                                                                                                                                                        | 7.1<br>7.2<br>7.3<br>7.4<br>7.5<br>7.6<br>7.7<br>7.8<br>7.9 | [Name of sub-vote]<br>[Name of sub-vote]                            |                           |
|                                                                                                                                                                                                                                                                                                                                                                                                                                                                                                                                                                                                                                                                                        | 7.4<br>7.5                                                  | [Name of sub-vote]<br>[Name of sub-vote]                            |                           |
|                                                                                                                                                                                                                                                                                                                                                                                                                                                                                                                                                                                                                                                                                        | 7.6<br>7.7                                                  | [Name of sub-vote]<br>[Name of sub-vote]                            |                           |
|                                                                                                                                                                                                                                                                                                                                                                                                                                                                                                                                                                                                                                                                                        | 7.8<br>7.9<br>7.10                                          | [Name of sub-vote]<br>[Name of sub-vote]<br>[Name of sub-vote]      |                           |
|                                                                                                                                                                                                                                                                                                                                                                                                                                                                                                                                                                                                                                                                                        | Vote 8<br>8.1                                               | [NAME OF VOTE 8] [Name of sub-vote]                                 | 8.1 - [Name of sub-vote]  |
|                                                                                                                                                                                                                                                                                                                                                                                                                                                                                                                                                                                                                                                                                        | 8.2<br>8.3<br>8.4                                           | [Name of sub-vote]                                                  |                           |
|                                                                                                                                                                                                                                                                                                                                                                                                                                                                                                                                                                                                                                                                                        | 8.4<br>8.5                                                  | [Name of sub-vote]<br>[Name of sub-vote]                            |                           |
|                                                                                                                                                                                                                                                                                                                                                                                                                                                                                                                                                                                                                                                                                        | 8.5<br>8.6<br>8.7                                           | [Name of sub-vote]<br>[Name of sub-vote]                            |                           |
|                                                                                                                                                                                                                                                                                                                                                                                                                                                                                                                                                                                                                                                                                        | 8.8<br>8.9<br>8.10                                          | [Name of sub-vote]<br>[Name of sub-vote]<br>[Name of sub-vote]      |                           |
|                                                                                                                                                                                                                                                                                                                                                                                                                                                                                                                                                                                                                                                                                        | Vote 9<br>9.1                                               | [NAME OF VOTE 9] [Name of sub-vote]                                 | 9.1 - [Name of sub-vote]  |
|                                                                                                                                                                                                                                                                                                                                                                                                                                                                                                                                                                                                                                                                                        | 9.2                                                         | [Name of sub-vote]                                                  |                           |
|                                                                                                                                                                                                                                                                                                                                                                                                                                                                                                                                                                                                                                                                                        | 9.3<br>9.4<br>9.5                                           | [Name of sub-vote]<br>[Name of sub-vote]                            |                           |
|                                                                                                                                                                                                                                                                                                                                                                                                                                                                                                                                                                                                                                                                                        | 9.5<br>9.6<br>9.7                                           | [Name of sub-vote]<br>[Name of sub-vote]                            |                           |
|                                                                                                                                                                                                                                                                                                                                                                                                                                                                                                                                                                                                                                                                                        | 9.8<br>9.9<br>9.10                                          | [Name of sub-vote]<br>[Name of sub-vote]<br>[Name of sub-vote]      |                           |
|                                                                                                                                                                                                                                                                                                                                                                                                                                                                                                                                                                                                                                                                                        | Vote 10<br>10.1                                             | [NAME of SUD-VOIE] [NAME OF VOTE 10] [Name of sub-vote]             | 10.1 - [Name of sub-vote] |
|                                                                                                                                                                                                                                                                                                                                                                                                                                                                                                                                                                                                                                                                                        | 10.2<br>10.3                                                | [Name of sub-vote]<br>[Name of sub-vote]                            |                           |
|                                                                                                                                                                                                                                                                                                                                                                                                                                                                                                                                                                                                                                                                                        | 10.4<br>10.5                                                | [Name of sub-vote]<br>[Name of sub-vote]                            |                           |
|                                                                                                                                                                                                                                                                                                                                                                                                                                                                                                                                                                                                                                                                                        | 10.6<br>10.7                                                | [Name of sub-vote]<br>[Name of sub-vote]                            |                           |
|                                                                                                                                                                                                                                                                                                                                                                                                                                                                                                                                                                                                                                                                                        | 10.8<br>10.9<br>10.10                                       | [Name of sub-vote]<br>[Name of sub-vote]<br>[Name of sub-vote]      |                           |
|                                                                                                                                                                                                                                                                                                                                                                                                                                                                                                                                                                                                                                                                                        | Vote 11                                                     | [Name of sub-vote] [NAME OF VOTE 11] [Name of sub-vote]             | 11.1 - [Name of sub-vote] |
|                                                                                                                                                                                                                                                                                                                                                                                                                                                                                                                                                                                                                                                                                        | 11.1<br>11.2<br>11.3                                        | [Name of sub-vote]<br>[Name of sub-vote]                            |                           |
|                                                                                                                                                                                                                                                                                                                                                                                                                                                                                                                                                                                                                                                                                        | 11.4<br>11.5<br>11.6                                        | [Name of sub-vote]                                                  |                           |
|                                                                                                                                                                                                                                                                                                                                                                                                                                                                                                                                                                                                                                                                                        |                                                             | [Name of sub-vote]<br>[Name of sub-vote]<br>[Name of sub-vote]      |                           |
|                                                                                                                                                                                                                                                                                                                                                                                                                                                                                                                                                                                                                                                                                        | 11.8<br>11.9<br>11.10                                       | [Name of sub-vote]                                                  |                           |
|                                                                                                                                                                                                                                                                                                                                                                                                                                                                                                                                                                                                                                                                                        | Vote 12<br>12.1                                             | [NAME OF VOTE 12] [Name of sub-vote]                                | 12.1 - [Name of sub-vote] |
|                                                                                                                                                                                                                                                                                                                                                                                                                                                                                                                                                                                                                                                                                        | 12.2<br>12.3                                                | [Name of sub-vote]<br>[Name of sub-vote]                            |                           |
|                                                                                                                                                                                                                                                                                                                                                                                                                                                                                                                                                                                                                                                                                        | 12.4<br>12.5<br>12.6                                        | [Name of sub-vote]<br>[Name of sub-vote]                            |                           |
|                                                                                                                                                                                                                                                                                                                                                                                                                                                                                                                                                                                                                                                                                        | 12.6<br>12.7<br>12.8                                        | [Name of sub-vote]<br>[Name of sub-vote]<br>[Name of sub-vote]      |                           |
|                                                                                                                                                                                                                                                                                                                                                                                                                                                                                                                                                                                                                                                                                        | 12.8<br>12.9<br>12.10                                       | [Name of sub-vote]<br>[Name of sub-vote]<br>[Name of sub-vote]      |                           |
|                                                                                                                                                                                                                                                                                                                                                                                                                                                                                                                                                                                                                                                                                        | Vote 13<br>13.1                                             | [NAME OF VOTE 13] [Name of sub-vote]                                | 13.1 - [Name of sub-vote] |
|                                                                                                                                                                                                                                                                                                                                                                                                                                                                                                                                                                                                                                                                                        | 13.2<br>13.3                                                | [Name of sub-vote]<br>[Name of sub-vote]                            |                           |
|                                                                                                                                                                                                                                                                                                                                                                                                                                                                                                                                                                                                                                                                                        | 13.4<br>13.5                                                |                                                                     |                           |
|                                                                                                                                                                                                                                                                                                                                                                                                                                                                                                                                                                                                                                                                                        | 13.6<br>13.7<br>13.8                                        | [Name of sub-vote]<br>[Name of sub-vote]<br>[Name of sub-vote]      |                           |
|                                                                                                                                                                                                                                                                                                                                                                                                                                                                                                                                                                                                                                                                                        | 13.9<br>13.10                                               | [Name of sub-vote]<br>[Name of sub-vote]                            |                           |
|                                                                                                                                                                                                                                                                                                                                                                                                                                                                                                                                                                                                                                                                                        | Vote 14                                                     | INAME OF VOTE 141                                                   | 14.1 - [Name of sub-vote] |
|                                                                                                                                                                                                                                                                                                                                                                                                                                                                                                                                                                                                                                                                                        | 14.1<br>14.2<br>14.3                                        | [Name of sub-vote]<br>[Name of sub-vote]<br>[Name of sub-vote]      |                           |
|                                                                                                                                                                                                                                                                                                                                                                                                                                                                                                                                                                                                                                                                                        | 14.4<br>14.5                                                | [Name of sub-vote]<br>[Name of sub-vote]                            |                           |
|                                                                                                                                                                                                                                                                                                                                                                                                                                                                                                                                                                                                                                                                                        | 14.6<br>14.7                                                | [Name of sub-vote]<br>[Name of sub-vote]<br>[Name of sub-vote]      |                           |
|                                                                                                                                                                                                                                                                                                                                                                                                                                                                                                                                                                                                                                                                                        | 14.8<br>14.9<br>14.10                                       | [Name of sub-vote]<br>[Name of sub-vote]<br>[Name of sub-vote]      |                           |
|                                                                                                                                                                                                                                                                                                                                                                                                                                                                                                                                                                                                                                                                                        | Vote 15<br>15.1                                             | [NAME OF VOTE 15]<br>[Name of sub-vote]                             | 15.1 - [Name of sub-vote] |
|                                                                                                                                                                                                                                                                                                                                                                                                                                                                                                                                                                                                                                                                                        | 15.2<br>15.3                                                | [Name of sub-vote]<br>[Name of sub-vote]                            |                           |
|                                                                                                                                                                                                                                                                                                                                                                                                                                                                                                                                                                                                                                                                                        | 15.4<br>15.5                                                | [Name of sub-vote]<br>[Name of sub-vote]                            |                           |
|                                                                                                                                                                                                                                                                                                                                                                                                                                                                                                                                                                                                                                                                                        | 15.6<br>15.7<br>15.8                                        | [Name of sub-vote]<br>[Name of sub-vote]<br>[Name of sub-vote]      |                           |
|                                                                                                                                                                                                                                                                                                                                                                                                                                                                                                                                                                                                                                                                                        | 15.8<br>15.9<br>15.10                                       | [Name of sub-vote]<br>[Name of sub-vote]<br>[Name of sub-vote]      |                           |
|                                                                                                                                                                                                                                                                                                                                                                                                                                                                                                                                                                                                                                                                                        | 15.10                                                       | ¿io di dale rotoj                                                   |                           |