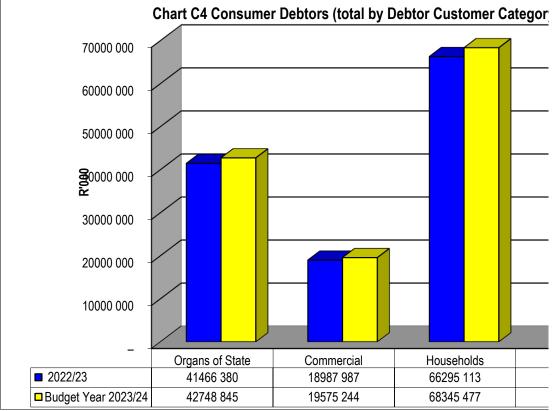

| Other           | 21      | 21               |

## Chart C5 Aged Creditors Analysis

|                   | <b>Bulk Electricity Bulk W</b> | later P | AYE deductior VAT | (output les: Pens | sions / Retir Loan | repaymen Tra | ide Creditors Aud | itor General |
|-------------------|--------------------------------|---------|-------------------|-------------------|--------------------|--------------|-------------------|--------------|
| 2022/23           | 11                             | -       | -                 | -                 | -                  | -            | 1 135             | -            |
| Budget Year 2023/ | 11                             | _       | _                 | _                 | _                  | _            | 12 435            | _            |