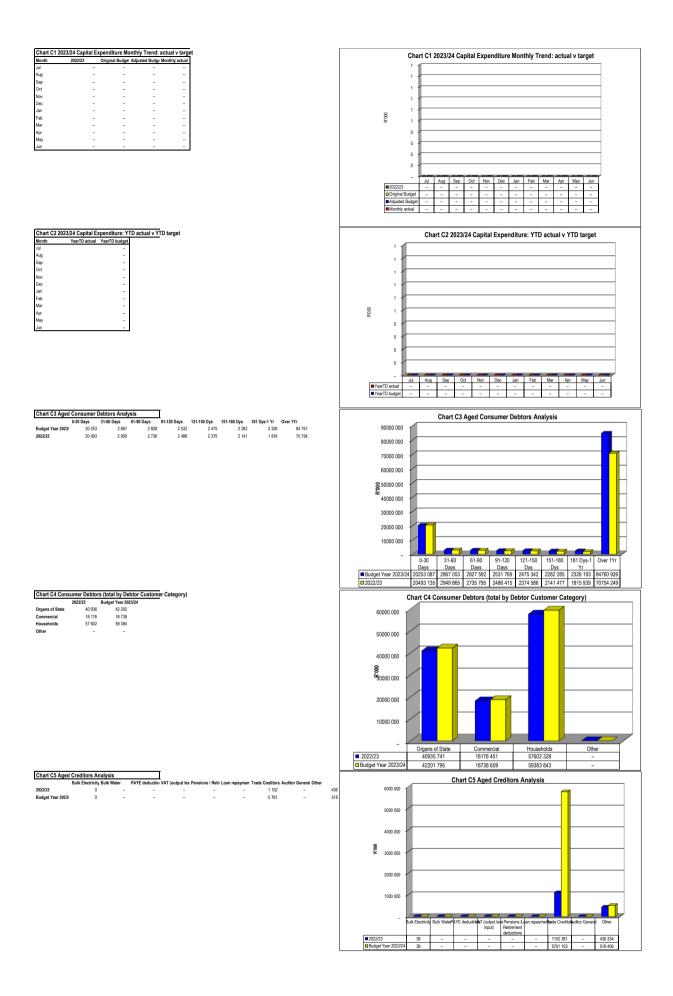

#### EC142 Senqu - Table C1 Monthly Budget Statement Summary - M02 August

| Lona conquirable of monting Budget                           | 2022/23   |            |            |             | Budget Year 2023/24 |             |                 |          |           |  |  |
|--------------------------------------------------------------|-----------|------------|------------|-------------|---------------------|-------------|-----------------|----------|-----------|--|--|
| Description                                                  | Audited   | Original   | Adjusted   | Monthly     | YearTD actual       | YearTD      | YTD             | YTD      | Full Year |  |  |
|                                                              | Outcome   | Budget     | Budget     | actual      | Tearro actuar       | budget      | variance        | variance | Forecast  |  |  |
| R thousands                                                  |           |            |            |             |                     |             |                 | %        |           |  |  |
| Financial Performance                                        |           |            |            |             |                     |             |                 |          |           |  |  |
| Property rates                                               | 17 331    | 17 048     | -          | (479)       | 10 864              | 8 370       | 2 495           | 30%      | 17 048    |  |  |
| Service charges                                              | 53 643    | 71 789     | -          | 6 084       | 13 449              | 11 965      | 1 485           | 12%      | 71 789    |  |  |
| Investment revenue                                           | 32 209    | -          | -          | -           | -                   | -           | -               |          | -         |  |  |
| Transfers and subsidies - Operational                        | 32 209    | 23 819     | -          | -           | -                   | 3 970       | (3 970)         | -100%    | 23 819    |  |  |
| Other own revenue                                            | 169 634   | 212 916    | -          | 1 143       | 80 143              | 74 744      | 5 399           | 7%       | -         |  |  |
| Total Revenue (excluding capital transfers and               | 305 025   | 325 573    | -          | 6 748       | 104 457             | 99 049      | 5 408           | 5%       | 325 573   |  |  |
| contributions)                                               |           |            |            |             |                     |             |                 |          |           |  |  |
| Employee costs                                               | 119 944   | 130 325    | -          | 9 9 1 9     | 19 050              | 21 721      | (2 671)         |          | 130 325   |  |  |
| Remuneration of Councillors                                  | 12 976    | 17 055     | -          | 1 174       | 2 237               | 2 842       | (605)           |          | 17 055    |  |  |
| Depreciation and amortisation                                | 17 458    | 18 833     | -          | -           | -                   | 176         | (176)           |          | 18 833    |  |  |
| Interest                                                     | 5 397     | 3 802      | -          | -           | -                   | 30          | (30)            |          | 3 802     |  |  |
| Inventory consumed and bulk purchases                        | 55 638    | 80 357     | -          | 2 063       | 9 052               | 15 393      | (6 341)         |          | 80 357    |  |  |
| Transfers and subsidies                                      | 42        | 36         | -          | -           | -                   | -           | -               | 5001     | 36        |  |  |
| Other expenditure                                            | 79 906    | 112 289    | -          | 3 756       | 8 375               | 16 910      | (8 536)         | -50%     | 112 289   |  |  |
| Total Expenditure                                            | 291 360   | 362 698    | -          | 16 913      | 38 714              | 57 074      | (18 360)        | -32%     | 362 698   |  |  |
| Surplus/(Deficit)                                            | 13 664    | (37 125)   | -          | (10 165)    | 65 743              | 41 975      | 23 768          | 57%      | (37 125)  |  |  |
| Transfers and subsidies - capital (monetary                  | 34 366    | 37 575     | -          | -           | -                   | 5 708       | ##              | -100%    | 37 575    |  |  |
| Transfers and subsidies - capital (in-kind)                  | -         | -          | -          | -           | -                   | -           | -               |          | -         |  |  |
| Surplus/(Deficit) after capital transfers &<br>contributions | 48 030    | 449        | -          | (10 165)    | 65 743              | 47 684      | 18 060          | 38%      | 449       |  |  |
| Share of surplus/ (deficit) of associate                     | -         | -          | -          | -           | -                   | -           | -               |          | -         |  |  |
| Surplus/ (Deficit) for the year                              | 48 030    | 449        | -          | (10 165)    | 65 743              | 47 684      | 18 060          | 38%      | 449       |  |  |
| Capital expenditure & funds sources                          |           |            |            |             |                     |             |                 |          |           |  |  |
| Capital expenditure                                          | -         | 82 161     | _          | 2 681       | 2 990               | 13 821      | (10 830)        | -78%     | 82 161    |  |  |
| Capital transfers recognised                                 | -         | 37 575     | -          | 1 626       | 1 626               | 5 708       | (4 082)         | -72%     | 37 575    |  |  |
| Borrowing                                                    | -         | -          | _          | _           | -                   | _           |                 |          | _         |  |  |
| Internally generated funds                                   | -         | 45 307     | _          | 1 055       | 1 364               | 8 112       | (6 748)         | -83%     | 45 307    |  |  |
| Total sources of capital funds                               | -         | 82 881     | -          | 2 681       | 2 990               | 13 821      | (10 830)        | -78%     | 82 881    |  |  |
| Financial position                                           |           |            |            |             |                     |             |                 |          |           |  |  |
| Total current assets                                         | 520 868   | 369 890    | _          |             | 62 140              |             |                 |          | 369 890   |  |  |
| Total non current assets                                     | 537 674   | 632 664    | _          |             | 2 990               |             |                 |          | 632 664   |  |  |
| Total current liabilities                                    | 68 965    | 52 086     | _          |             | (541)               |             |                 |          | 52 086    |  |  |
| Total non current liabilities                                | 50 677    | 42 950     | _          |             | (72)                |             |                 |          | 42 950    |  |  |
| Community wealth/Equity                                      | 944 920   | 907 024    | -          |             | 65 743              |             |                 |          | 907 024   |  |  |
|                                                              | 0020      | 00.02.     |            |             |                     |             |                 |          | 00.021    |  |  |
| Cash flows                                                   | 000 000   | (0.4.17)   |            |             | 00.000              | 00.0-0      | (00.05.1)       |          | (0.4.1.1) |  |  |
| Net cash from (used) operating                               | 300 838   | (9 116)    | -          | 7 372       | 92 290              | 69 656      | (22 634)        | -32%     | (9 116)   |  |  |
| Net cash from (used) investing                               | (40 090)  | (82 881)   | -          | (3 057)     | (3 413)             | (14 641)    | (11 229)        | 77%      | (82 881)  |  |  |
| Net cash from (used) financing                               | -         | 923        | -          | 9 919       | 19 050              | 154         | (18 896)        | -12282%  | 923       |  |  |
| Cash/cash equivalents at the month/year end                  | 718 761   | 305 712    | -          | -           | 107 928             | 451 955     | 344 027         | 76%      | (91 074)  |  |  |
| Debtors & creditors analysis                                 | 0-30 Days | 31-60 Days | 61-90 Days | 91-120 Days | 121-150 Dys         | 151-180 Dys | 181 Dys-1<br>Yr | Over 1Yr | Total     |  |  |
| Debtors Age Analysis                                         |           |            |            |             |                     |             |                 |          |           |  |  |
| Total By Income Source                                       | 20 253    | 2 867      | 2 828      | 2 532       | 2 475               | 2 282       | 2 326           | 84 761   | 120 324   |  |  |
| Creditors Age Analysis                                       |           |            |            |             |                     |             |                 |          |           |  |  |
| Total Creditors                                              | 5 025     | -          | 23         | 1           | -                   | -           | 10              | 1 221    | 6 280     |  |  |
|                                                              | 1         |            |            |             |                     |             |                 |          |           |  |  |