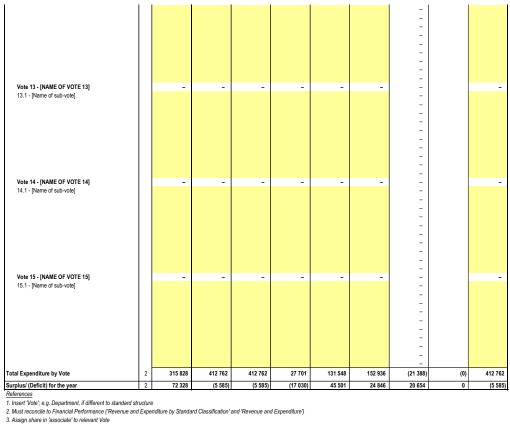

# Municipal In-year reports & supporting tables

| Organisational Structure Votes                                                                                                                                                                                                                                                                                                                                                      |                                                                                                                                                                            | Complete Votes & Sub-Votes                                                                                                                                                                                                                                                                                                                                                                                                                                                                                                                                                                                                                                                                                                                                                                                                                                                                                                                                                                                                                                                                                                                                                                                                                                                                                                                                                                                                                                                                                                                                                                                                                                                                                                                                                                                                                                                                                                                                                                                                                                                                                                                                                                                                                                                                   | Select Org. Structure      |
|-------------------------------------------------------------------------------------------------------------------------------------------------------------------------------------------------------------------------------------------------------------------------------------------------------------------------------------------------------------------------------------|----------------------------------------------------------------------------------------------------------------------------------------------------------------------------|----------------------------------------------------------------------------------------------------------------------------------------------------------------------------------------------------------------------------------------------------------------------------------------------------------------------------------------------------------------------------------------------------------------------------------------------------------------------------------------------------------------------------------------------------------------------------------------------------------------------------------------------------------------------------------------------------------------------------------------------------------------------------------------------------------------------------------------------------------------------------------------------------------------------------------------------------------------------------------------------------------------------------------------------------------------------------------------------------------------------------------------------------------------------------------------------------------------------------------------------------------------------------------------------------------------------------------------------------------------------------------------------------------------------------------------------------------------------------------------------------------------------------------------------------------------------------------------------------------------------------------------------------------------------------------------------------------------------------------------------------------------------------------------------------------------------------------------------------------------------------------------------------------------------------------------------------------------------------------------------------------------------------------------------------------------------------------------------------------------------------------------------------------------------------------------------------------------------------------------------------------------------------------------------|----------------------------|
|                                                                                                                                                                                                                                                                                                                                                                                     | Vote 1                                                                                                                                                                     |                                                                                                                                                                                                                                                                                                                                                                                                                                                                                                                                                                                                                                                                                                                                                                                                                                                                                                                                                                                                                                                                                                                                                                                                                                                                                                                                                                                                                                                                                                                                                                                                                                                                                                                                                                                                                                                                                                                                                                                                                                                                                                                                                                                                                                                                                              |                            |
| Vote 1 - Budget and Treasury Office<br>Vote 2 - Community Services<br>Vote 3 - Development and Train Planning Services<br>Vote 4 - Development and Train Planning Services<br>Vote 5 - Trechnes Services<br>Vote 5 - Services |                                                                                                                                                                            | Riane of sub-votel<br>Riane of sub-votel<br>[Name of sub-vote]                                                                                                                                                                                                                                                                                                                                                                                                                                                                                                                                                                                                                                                                                                                                                                                                                                                                                                                                                                                                                                                                                                                                                                                                                                                                                                                                                                                                                                                                                                                                                                                                                                                                                                                                                                                                                                                                                                                                                                                                                                                                                                                                                                                                                               | 1.1 - (Name of sub-vote)   |
| Vote 4 - Development and Town Planning Services<br>Vote 5 - Executive & Council                                                                                                                                                                                                                                                                                                     | 1.2<br>1.3<br>1.4                                                                                                                                                          |                                                                                                                                                                                                                                                                                                                                                                                                                                                                                                                                                                                                                                                                                                                                                                                                                                                                                                                                                                                                                                                                                                                                                                                                                                                                                                                                                                                                                                                                                                                                                                                                                                                                                                                                                                                                                                                                                                                                                                                                                                                                                                                                                                                                                                                                                              |                            |
| Vate 5 - Technical Services<br>Vate 7 - COMMUNITY & SOCIAL SERVICES<br>Vate 8 - INAME OF VOTE R                                                                                                                                                                                                                                                                                     | 1.5<br>1.6<br>1.7                                                                                                                                                          | Name of sub-vote <br> Name of sub-vote <br> Name of sub-vote                                                                                                                                                                                                                                                                                                                                                                                                                                                                                                                                                                                                                                                                                                                                                                                                                                                                                                                                                                                                                                                                                                                                                                                                                                                                                                                                                                                                                                                                                                                                                                                                                                                                                                                                                                                                                                                                                                                                                                                                                                                                                                                                                                                                                                 |                            |
| Vote 9 - INAME OF VOTE 91<br>Vote 10 - INAME OF VOTE 10]                                                                                                                                                                                                                                                                                                                            | 1.8<br>1.9                                                                                                                                                                 | Riame of sub-votel<br>Name of sub-votel<br>Name of sub-votel                                                                                                                                                                                                                                                                                                                                                                                                                                                                                                                                                                                                                                                                                                                                                                                                                                                                                                                                                                                                                                                                                                                                                                                                                                                                                                                                                                                                                                                                                                                                                                                                                                                                                                                                                                                                                                                                                                                                                                                                                                                                                                                                                                                                                                 |                            |
| Vate 11 - INAME OF VOTE 111<br>Vate 12 - INAME OF VOTE 12]                                                                                                                                                                                                                                                                                                                          | 1.10<br>Vote 2                                                                                                                                                             | Illiame of sub-votel Community Services Illiame of sub-votel                                                                                                                                                                                                                                                                                                                                                                                                                                                                                                                                                                                                                                                                                                                                                                                                                                                                                                                                                                                                                                                                                                                                                                                                                                                                                                                                                                                                                                                                                                                                                                                                                                                                                                                                                                                                                                                                                                                                                                                                                                                                                                                                                                                                                                 | 2.1 . Mame of subwatel     |
| Vate 7 - COMMUNITY & SOCIAL SERVICES<br>Vate 8 - INAUE OF VOTE 81<br>Vate 9 - INAUE OF VOTE 91<br>Vate 9 - INAUE OF VOTE 91<br>Vate 91 - INAUE OF VOTE 101<br>Vate 12 - INAUE OF VOTE 101<br>Vate 13 - INAUE OF VOTE 101<br>Vate 14 - INAUE OF VOTE 101<br>Vate 15 - INAUE OF VOTE 101                                                                                              | 1.5<br>1.6<br>1.7<br>1.8<br>1.9<br>1.10<br>Vote 2<br>2.1<br>2.2<br>2.3<br>2.4<br>2.5<br>2.5                                                                                | Filame of sub-vote!<br>[Name of sub-vote]<br>[Name of sub-vote]                                                                                                                                                                                                                                                                                                                                                                                                                                                                                                                                                                                                                                                                                                                                                                                                                                                                                                                                                                                                                                                                                                                                                                                                                                                                                                                                                                                                                                                                                                                                                                                                                                                                                                                                                                                                                                                                                                                                                                                                                                                                                                                                                                                                                              | 2.1 - Ivanie or sub-vote/  |
|                                                                                                                                                                                                                                                                                                                                                                                     | 2.4<br>2.5                                                                                                                                                                 | [Name of sub-vote]<br>[Name of sub-vote]                                                                                                                                                                                                                                                                                                                                                                                                                                                                                                                                                                                                                                                                                                                                                                                                                                                                                                                                                                                                                                                                                                                                                                                                                                                                                                                                                                                                                                                                                                                                                                                                                                                                                                                                                                                                                                                                                                                                                                                                                                                                                                                                                                                                                                                     |                            |
|                                                                                                                                                                                                                                                                                                                                                                                     | 2.0<br>2.7<br>2.8                                                                                                                                                          | [Name of sub-vote]<br>[Name of sub-vote]<br>[Name of sub-vote]                                                                                                                                                                                                                                                                                                                                                                                                                                                                                                                                                                                                                                                                                                                                                                                                                                                                                                                                                                                                                                                                                                                                                                                                                                                                                                                                                                                                                                                                                                                                                                                                                                                                                                                                                                                                                                                                                                                                                                                                                                                                                                                                                                                                                               |                            |
|                                                                                                                                                                                                                                                                                                                                                                                     | 2.9<br>2.10                                                                                                                                                                | Name of sub-vote1<br>Name of sub-vote1<br>Name of sub-vote1<br>Corporate Services                                                                                                                                                                                                                                                                                                                                                                                                                                                                                                                                                                                                                                                                                                                                                                                                                                                                                                                                                                                                                                                                                                                                                                                                                                                                                                                                                                                                                                                                                                                                                                                                                                                                                                                                                                                                                                                                                                                                                                                                                                                                                                                                                                                                            |                            |
|                                                                                                                                                                                                                                                                                                                                                                                     | 2.7<br>2.8<br>2.9<br>2.10<br>Vote 3<br>3.1<br>3.2<br>3.3<br>3.4<br>3.5<br>3.6<br>3.7                                                                                       | [Name of sub-vote]<br>[Name of sub-vote]                                                                                                                                                                                                                                                                                                                                                                                                                                                                                                                                                                                                                                                                                                                                                                                                                                                                                                                                                                                                                                                                                                                                                                                                                                                                                                                                                                                                                                                                                                                                                                                                                                                                                                                                                                                                                                                                                                                                                                                                                                                                                                                                                                                                                                                     | 3.1 - [Name of sub-vote]   |
|                                                                                                                                                                                                                                                                                                                                                                                     | 3.3<br>3.4                                                                                                                                                                 | [Name of sub-vote]<br>[Name of sub-vote]<br>[Name of sub-vote]<br>[Name of sub-vote]                                                                                                                                                                                                                                                                                                                                                                                                                                                                                                                                                                                                                                                                                                                                                                                                                                                                                                                                                                                                                                                                                                                                                                                                                                                                                                                                                                                                                                                                                                                                                                                                                                                                                                                                                                                                                                                                                                                                                                                                                                                                                                                                                                                                         |                            |
|                                                                                                                                                                                                                                                                                                                                                                                     | 3.5<br>3.6<br>3.7                                                                                                                                                          | Name of sub-votel<br>[Name of sub-vote]<br>[Name of sub-vote]                                                                                                                                                                                                                                                                                                                                                                                                                                                                                                                                                                                                                                                                                                                                                                                                                                                                                                                                                                                                                                                                                                                                                                                                                                                                                                                                                                                                                                                                                                                                                                                                                                                                                                                                                                                                                                                                                                                                                                                                                                                                                                                                                                                                                                |                            |
|                                                                                                                                                                                                                                                                                                                                                                                     | 3.8<br>3.9                                                                                                                                                                 | Name of sub-votel<br>[Name of sub-vote]<br>[Name of sub-vote]                                                                                                                                                                                                                                                                                                                                                                                                                                                                                                                                                                                                                                                                                                                                                                                                                                                                                                                                                                                                                                                                                                                                                                                                                                                                                                                                                                                                                                                                                                                                                                                                                                                                                                                                                                                                                                                                                                                                                                                                                                                                                                                                                                                                                                |                            |
|                                                                                                                                                                                                                                                                                                                                                                                     | 3.8<br>3.9<br>3.10<br>Vote 4<br>4.1                                                                                                                                        | IName of sub-vote1<br>Development and Town Planning Services<br>[Name of sub-vote]                                                                                                                                                                                                                                                                                                                                                                                                                                                                                                                                                                                                                                                                                                                                                                                                                                                                                                                                                                                                                                                                                                                                                                                                                                                                                                                                                                                                                                                                                                                                                                                                                                                                                                                                                                                                                                                                                                                                                                                                                                                                                                                                                                                                           | 4.1 - [Name of sub-vote]   |
|                                                                                                                                                                                                                                                                                                                                                                                     | 4.2                                                                                                                                                                        | Riame of sub-vote1<br>Riame of sub-vote1<br>Riame of sub-vote1                                                                                                                                                                                                                                                                                                                                                                                                                                                                                                                                                                                                                                                                                                                                                                                                                                                                                                                                                                                                                                                                                                                                                                                                                                                                                                                                                                                                                                                                                                                                                                                                                                                                                                                                                                                                                                                                                                                                                                                                                                                                                                                                                                                                                               |                            |
|                                                                                                                                                                                                                                                                                                                                                                                     | 4.4<br>4.5<br>4.6<br>4.7                                                                                                                                                   | (Name of sub-vote)<br>Name of sub-vote!<br>[Name of sub-vote]<br>[Name of sub-vote]                                                                                                                                                                                                                                                                                                                                                                                                                                                                                                                                                                                                                                                                                                                                                                                                                                                                                                                                                                                                                                                                                                                                                                                                                                                                                                                                                                                                                                                                                                                                                                                                                                                                                                                                                                                                                                                                                                                                                                                                                                                                                                                                                                                                          |                            |
|                                                                                                                                                                                                                                                                                                                                                                                     | 4.7<br>4.8<br>4.9                                                                                                                                                          |                                                                                                                                                                                                                                                                                                                                                                                                                                                                                                                                                                                                                                                                                                                                                                                                                                                                                                                                                                                                                                                                                                                                                                                                                                                                                                                                                                                                                                                                                                                                                                                                                                                                                                                                                                                                                                                                                                                                                                                                                                                                                                                                                                                                                                                                                              |                            |
|                                                                                                                                                                                                                                                                                                                                                                                     | 4.9<br>4.10<br>Vote 5                                                                                                                                                      | [Name of sub-vote]<br>[Name of sub-vote]<br>Everythe & Council                                                                                                                                                                                                                                                                                                                                                                                                                                                                                                                                                                                                                                                                                                                                                                                                                                                                                                                                                                                                                                                                                                                                                                                                                                                                                                                                                                                                                                                                                                                                                                                                                                                                                                                                                                                                                                                                                                                                                                                                                                                                                                                                                                                                                               |                            |
|                                                                                                                                                                                                                                                                                                                                                                                     | 4.10<br>Vote 5<br>5.1<br>5.2<br>5.3<br>5.4                                                                                                                                 | Executive & Council<br>[Name of sub-vote]<br>[Name of sub-vote]                                                                                                                                                                                                                                                                                                                                                                                                                                                                                                                                                                                                                                                                                                                                                                                                                                                                                                                                                                                                                                                                                                                                                                                                                                                                                                                                                                                                                                                                                                                                                                                                                                                                                                                                                                                                                                                                                                                                                                                                                                                                                                                                                                                                                              | 5.1 - (Name of sub-vote)   |
|                                                                                                                                                                                                                                                                                                                                                                                     | 5.3<br>5.4                                                                                                                                                                 | (Name of sub-vote)<br>(Name of sub-vote)<br>(Name of sub-vote)                                                                                                                                                                                                                                                                                                                                                                                                                                                                                                                                                                                                                                                                                                                                                                                                                                                                                                                                                                                                                                                                                                                                                                                                                                                                                                                                                                                                                                                                                                                                                                                                                                                                                                                                                                                                                                                                                                                                                                                                                                                                                                                                                                                                                               |                            |
|                                                                                                                                                                                                                                                                                                                                                                                     | 5.6<br>5.7                                                                                                                                                                 | [Name of sub-vote]<br>[Name of sub-vote]                                                                                                                                                                                                                                                                                                                                                                                                                                                                                                                                                                                                                                                                                                                                                                                                                                                                                                                                                                                                                                                                                                                                                                                                                                                                                                                                                                                                                                                                                                                                                                                                                                                                                                                                                                                                                                                                                                                                                                                                                                                                                                                                                                                                                                                     |                            |
|                                                                                                                                                                                                                                                                                                                                                                                     | 5.4<br>5.5<br>5.6<br>5.7<br>5.8<br>5.9<br>5.10                                                                                                                             | [falme of sub-victe]<br>[falme of sub-victe]<br>[falme of sub-victe]<br>[falme of sub-victe]                                                                                                                                                                                                                                                                                                                                                                                                                                                                                                                                                                                                                                                                                                                                                                                                                                                                                                                                                                                                                                                                                                                                                                                                                                                                                                                                                                                                                                                                                                                                                                                                                                                                                                                                                                                                                                                                                                                                                                                                                                                                                                                                                                                                 |                            |
|                                                                                                                                                                                                                                                                                                                                                                                     | Vote 6<br>6.1<br>6.2<br>6.3<br>6.4<br>6.5                                                                                                                                  | Technical Services [Name of sub-vote]                                                                                                                                                                                                                                                                                                                                                                                                                                                                                                                                                                                                                                                                                                                                                                                                                                                                                                                                                                                                                                                                                                                                                                                                                                                                                                                                                                                                                                                                                                                                                                                                                                                                                                                                                                                                                                                                                                                                                                                                                                                                                                                                                                                                                                                        | 6.1 - [Name of sub-vote]   |
|                                                                                                                                                                                                                                                                                                                                                                                     | 6.2<br>6.3                                                                                                                                                                 | Name of sub-votel<br>Name of sub-votel<br>[Name of sub-vote]                                                                                                                                                                                                                                                                                                                                                                                                                                                                                                                                                                                                                                                                                                                                                                                                                                                                                                                                                                                                                                                                                                                                                                                                                                                                                                                                                                                                                                                                                                                                                                                                                                                                                                                                                                                                                                                                                                                                                                                                                                                                                                                                                                                                                                 |                            |
|                                                                                                                                                                                                                                                                                                                                                                                     | 6.5<br>6.6                                                                                                                                                                 | Name of sub-vote <br> Name of sub-vote <br> Name of sub-vote <br> Name of sub-vote                                                                                                                                                                                                                                                                                                                                                                                                                                                                                                                                                                                                                                                                                                                                                                                                                                                                                                                                                                                                                                                                                                                                                                                                                                                                                                                                                                                                                                                                                                                                                                                                                                                                                                                                                                                                                                                                                                                                                                                                                                                                                                                                                                                                           |                            |
|                                                                                                                                                                                                                                                                                                                                                                                     | 6.7                                                                                                                                                                        | [Name of sub-vote]<br>[Name of sub-vote]<br>[Name of sub-vote]                                                                                                                                                                                                                                                                                                                                                                                                                                                                                                                                                                                                                                                                                                                                                                                                                                                                                                                                                                                                                                                                                                                                                                                                                                                                                                                                                                                                                                                                                                                                                                                                                                                                                                                                                                                                                                                                                                                                                                                                                                                                                                                                                                                                                               |                            |
|                                                                                                                                                                                                                                                                                                                                                                                     | 6.10<br>Vote 7                                                                                                                                                             | [Name of sub-vote]<br>[Name of sub-vote]<br>COMMUNITY & SOCIAL SERVICES                                                                                                                                                                                                                                                                                                                                                                                                                                                                                                                                                                                                                                                                                                                                                                                                                                                                                                                                                                                                                                                                                                                                                                                                                                                                                                                                                                                                                                                                                                                                                                                                                                                                                                                                                                                                                                                                                                                                                                                                                                                                                                                                                                                                                      |                            |
|                                                                                                                                                                                                                                                                                                                                                                                     | 6.6<br>6.7<br>6.8<br>6.9<br>6.10<br>Vote 7<br>7.1<br>7.2<br>7.3<br>7.4<br>7.5<br>7.6<br>7.7                                                                                | COMMUNITY & SOCIAL SERVICES<br>[Name of sub-vote]<br>[Name of sub-vote]                                                                                                                                                                                                                                                                                                                                                                                                                                                                                                                                                                                                                                                                                                                                                                                                                                                                                                                                                                                                                                                                                                                                                                                                                                                                                                                                                                                                                                                                                                                                                                                                                                                                                                                                                                                                                                                                                                                                                                                                                                                                                                                                                                                                                      | 7.1 - (Name of sub-vote)   |
|                                                                                                                                                                                                                                                                                                                                                                                     | 7.3<br>7.4<br>7.5                                                                                                                                                          | Riame of sub-votel<br>Riame of sub-votel<br>Riame of sub-votel                                                                                                                                                                                                                                                                                                                                                                                                                                                                                                                                                                                                                                                                                                                                                                                                                                                                                                                                                                                                                                                                                                                                                                                                                                                                                                                                                                                                                                                                                                                                                                                                                                                                                                                                                                                                                                                                                                                                                                                                                                                                                                                                                                                                                               |                            |
|                                                                                                                                                                                                                                                                                                                                                                                     | 7.6                                                                                                                                                                        | Name of sub-vote1<br>[Name of sub-vote]                                                                                                                                                                                                                                                                                                                                                                                                                                                                                                                                                                                                                                                                                                                                                                                                                                                                                                                                                                                                                                                                                                                                                                                                                                                                                                                                                                                                                                                                                                                                                                                                                                                                                                                                                                                                                                                                                                                                                                                                                                                                                                                                                                                                                                                      |                            |
|                                                                                                                                                                                                                                                                                                                                                                                     | 7.9<br>7.10                                                                                                                                                                | IName of sub-vote1<br>IName of sub-vote1<br>IName of sub-vote1<br>INAME OF VOTE 81                                                                                                                                                                                                                                                                                                                                                                                                                                                                                                                                                                                                                                                                                                                                                                                                                                                                                                                                                                                                                                                                                                                                                                                                                                                                                                                                                                                                                                                                                                                                                                                                                                                                                                                                                                                                                                                                                                                                                                                                                                                                                                                                                                                                           |                            |
|                                                                                                                                                                                                                                                                                                                                                                                     | 7.1<br>7.8<br>7.9<br>7.10<br>Vote 8<br>8.1<br>8.2                                                                                                                          | INAME OF VOTE 81<br>[Name of sub-vote]<br>[Name of sub-vote]                                                                                                                                                                                                                                                                                                                                                                                                                                                                                                                                                                                                                                                                                                                                                                                                                                                                                                                                                                                                                                                                                                                                                                                                                                                                                                                                                                                                                                                                                                                                                                                                                                                                                                                                                                                                                                                                                                                                                                                                                                                                                                                                                                                                                                 | 8.1 - (Name of sub-vote)   |
|                                                                                                                                                                                                                                                                                                                                                                                     | 8.3<br>8.4                                                                                                                                                                 | [Name of sub-vote]<br>[Name of sub-vote]                                                                                                                                                                                                                                                                                                                                                                                                                                                                                                                                                                                                                                                                                                                                                                                                                                                                                                                                                                                                                                                                                                                                                                                                                                                                                                                                                                                                                                                                                                                                                                                                                                                                                                                                                                                                                                                                                                                                                                                                                                                                                                                                                                                                                                                     |                            |
|                                                                                                                                                                                                                                                                                                                                                                                     | 8.3<br>8.4<br>8.5<br>8.6<br>8.7<br>8.8                                                                                                                                     | Riame of sub-votel<br>Name of sub-votel<br>Name of sub-votel                                                                                                                                                                                                                                                                                                                                                                                                                                                                                                                                                                                                                                                                                                                                                                                                                                                                                                                                                                                                                                                                                                                                                                                                                                                                                                                                                                                                                                                                                                                                                                                                                                                                                                                                                                                                                                                                                                                                                                                                                                                                                                                                                                                                                                 |                            |
|                                                                                                                                                                                                                                                                                                                                                                                     | 8.8<br>8.9                                                                                                                                                                 | Name of sub-vote1<br>Name of sub-vote1                                                                                                                                                                                                                                                                                                                                                                                                                                                                                                                                                                                                                                                                                                                                                                                                                                                                                                                                                                                                                                                                                                                                                                                                                                                                                                                                                                                                                                                                                                                                                                                                                                                                                                                                                                                                                                                                                                                                                                                                                                                                                                                                                                                                                                                       |                            |
|                                                                                                                                                                                                                                                                                                                                                                                     | 8.8<br>8.9<br>8.10<br>Vote 9<br>9.1<br>9.2<br>9.3<br>9.4                                                                                                                   | [Name of sub-vote]<br>[NAME OF VOTE 9]                                                                                                                                                                                                                                                                                                                                                                                                                                                                                                                                                                                                                                                                                                                                                                                                                                                                                                                                                                                                                                                                                                                                                                                                                                                                                                                                                                                                                                                                                                                                                                                                                                                                                                                                                                                                                                                                                                                                                                                                                                                                                                                                                                                                                                                       | 9.1 - IName of sub-votel   |
|                                                                                                                                                                                                                                                                                                                                                                                     | 9.2<br>9.3                                                                                                                                                                 | Iflame of sub-votel<br>[flame of sub-vote]<br>Iflame of sub-votel                                                                                                                                                                                                                                                                                                                                                                                                                                                                                                                                                                                                                                                                                                                                                                                                                                                                                                                                                                                                                                                                                                                                                                                                                                                                                                                                                                                                                                                                                                                                                                                                                                                                                                                                                                                                                                                                                                                                                                                                                                                                                                                                                                                                                            | a Hanne ei ade-sever       |
|                                                                                                                                                                                                                                                                                                                                                                                     | 9.4<br>9.5<br>9.6                                                                                                                                                          | [Name of sub-vote]<br>[Name of sub-vote]<br>[Name of sub-vote]                                                                                                                                                                                                                                                                                                                                                                                                                                                                                                                                                                                                                                                                                                                                                                                                                                                                                                                                                                                                                                                                                                                                                                                                                                                                                                                                                                                                                                                                                                                                                                                                                                                                                                                                                                                                                                                                                                                                                                                                                                                                                                                                                                                                                               |                            |
|                                                                                                                                                                                                                                                                                                                                                                                     | 9.5<br>9.6<br>9.7<br>9.8<br>9.9<br>9.10                                                                                                                                    | Riame of sub-votel<br>Riame of sub-votel<br>Riame of sub-votel                                                                                                                                                                                                                                                                                                                                                                                                                                                                                                                                                                                                                                                                                                                                                                                                                                                                                                                                                                                                                                                                                                                                                                                                                                                                                                                                                                                                                                                                                                                                                                                                                                                                                                                                                                                                                                                                                                                                                                                                                                                                                                                                                                                                                               |                            |
|                                                                                                                                                                                                                                                                                                                                                                                     | 9.9<br>9.10<br>Vote 10                                                                                                                                                     | [Name of sub-vote]<br>[Name of sub-vote]<br>[NAME OF VOTE 10]                                                                                                                                                                                                                                                                                                                                                                                                                                                                                                                                                                                                                                                                                                                                                                                                                                                                                                                                                                                                                                                                                                                                                                                                                                                                                                                                                                                                                                                                                                                                                                                                                                                                                                                                                                                                                                                                                                                                                                                                                                                                                                                                                                                                                                |                            |
|                                                                                                                                                                                                                                                                                                                                                                                     | Vote 10<br>10.1<br>10.2<br>10.3<br>10.4<br>10.5                                                                                                                            | Internet & Sub-Inter<br>Internet of Sub-Inter<br>INternet of Sub-Inter<br>INternet of Sub-Inter<br>INternet of Sub-Inter<br>INternet of Sub-Inter<br>INternet of Sub-Inter<br>Internet Sub-Internet Sub-Inter<br>Internet Sub-Inter<br>Internet Sub-Internet Sub-Internet Sub-Internet Sub-Inter<br>Internet Sub-Internet Sub-Internet Sub-Internet Sub-Inter<br>Internet Sub-Internet Sub-Inte | 10.1 - IName of sub-vote?  |
|                                                                                                                                                                                                                                                                                                                                                                                     | 10.3<br>10.4<br>10 <u>.5</u>                                                                                                                                               | IName of sub-vote]<br>[Name of sub-vote]<br>[Name of sub-vote]                                                                                                                                                                                                                                                                                                                                                                                                                                                                                                                                                                                                                                                                                                                                                                                                                                                                                                                                                                                                                                                                                                                                                                                                                                                                                                                                                                                                                                                                                                                                                                                                                                                                                                                                                                                                                                                                                                                                                                                                                                                                                                                                                                                                                               |                            |
|                                                                                                                                                                                                                                                                                                                                                                                     | 10.6                                                                                                                                                                       | Iname of sub-votel                                                                                                                                                                                                                                                                                                                                                                                                                                                                                                                                                                                                                                                                                                                                                                                                                                                                                                                                                                                                                                                                                                                                                                                                                                                                                                                                                                                                                                                                                                                                                                                                                                                                                                                                                                                                                                                                                                                                                                                                                                                                                                                                                                                                                                                                           |                            |
|                                                                                                                                                                                                                                                                                                                                                                                     | 10.7<br>10.8<br>10.9<br>10.10<br>Vote 11                                                                                                                                   | [Name of sub-vote]<br>[Name of sub-vote]<br>[Name of sub-vote]                                                                                                                                                                                                                                                                                                                                                                                                                                                                                                                                                                                                                                                                                                                                                                                                                                                                                                                                                                                                                                                                                                                                                                                                                                                                                                                                                                                                                                                                                                                                                                                                                                                                                                                                                                                                                                                                                                                                                                                                                                                                                                                                                                                                                               |                            |
|                                                                                                                                                                                                                                                                                                                                                                                     | Vote 11<br>11.1                                                                                                                                                            | Name of sub-vote1                                                                                                                                                                                                                                                                                                                                                                                                                                                                                                                                                                                                                                                                                                                                                                                                                                                                                                                                                                                                                                                                                                                                                                                                                                                                                                                                                                                                                                                                                                                                                                                                                                                                                                                                                                                                                                                                                                                                                                                                                                                                                                                                                                                                                                                                            | 11.1 - IName of sub-vote?  |
|                                                                                                                                                                                                                                                                                                                                                                                     | 11.1<br>11.2<br>11.3<br>11.4<br>11.5<br>11.6<br>11.7                                                                                                                       | (Name of sub-vote)<br>Riame of sub-vote!<br>Riame of sub-vote!<br>[Name of sub-vote]                                                                                                                                                                                                                                                                                                                                                                                                                                                                                                                                                                                                                                                                                                                                                                                                                                                                                                                                                                                                                                                                                                                                                                                                                                                                                                                                                                                                                                                                                                                                                                                                                                                                                                                                                                                                                                                                                                                                                                                                                                                                                                                                                                                                         |                            |
|                                                                                                                                                                                                                                                                                                                                                                                     | 11.5<br>11.6                                                                                                                                                               | [Name of sub-vote]<br>[Name of sub-vote]                                                                                                                                                                                                                                                                                                                                                                                                                                                                                                                                                                                                                                                                                                                                                                                                                                                                                                                                                                                                                                                                                                                                                                                                                                                                                                                                                                                                                                                                                                                                                                                                                                                                                                                                                                                                                                                                                                                                                                                                                                                                                                                                                                                                                                                     |                            |
|                                                                                                                                                                                                                                                                                                                                                                                     | 11.7<br>11.8<br>11.9<br>11.10<br>Vote 12                                                                                                                                   | Name of sub-vote <br> Name of sub-vote <br> Name of sub-vote                                                                                                                                                                                                                                                                                                                                                                                                                                                                                                                                                                                                                                                                                                                                                                                                                                                                                                                                                                                                                                                                                                                                                                                                                                                                                                                                                                                                                                                                                                                                                                                                                                                                                                                                                                                                                                                                                                                                                                                                                                                                                                                                                                                                                                 |                            |
|                                                                                                                                                                                                                                                                                                                                                                                     | 11.10<br>Vote 12                                                                                                                                                           | Plane of sub-yotel<br>[Name of sub-yote]<br>[NAME OF VOTE 12]<br>Riame of sub-yote]                                                                                                                                                                                                                                                                                                                                                                                                                                                                                                                                                                                                                                                                                                                                                                                                                                                                                                                                                                                                                                                                                                                                                                                                                                                                                                                                                                                                                                                                                                                                                                                                                                                                                                                                                                                                                                                                                                                                                                                                                                                                                                                                                                                                          | 12.1 - Mame of sub-vote?   |
|                                                                                                                                                                                                                                                                                                                                                                                     | 12.1<br>12.2<br>12.3<br>12.4<br>12.5<br>12.6<br>12.7<br>12.8<br>12.9<br>12.10                                                                                              | Iflame of sub-vote1<br>[Name of sub-vote]<br>Iflame of sub-vote1                                                                                                                                                                                                                                                                                                                                                                                                                                                                                                                                                                                                                                                                                                                                                                                                                                                                                                                                                                                                                                                                                                                                                                                                                                                                                                                                                                                                                                                                                                                                                                                                                                                                                                                                                                                                                                                                                                                                                                                                                                                                                                                                                                                                                             | 22.7-Circline of Sub-Arter |
|                                                                                                                                                                                                                                                                                                                                                                                     | 12.4<br>12.5                                                                                                                                                               | Name of sub-votel<br>(Name of sub-vote)<br>Name of sub-votel<br>(Name of sub-vote)                                                                                                                                                                                                                                                                                                                                                                                                                                                                                                                                                                                                                                                                                                                                                                                                                                                                                                                                                                                                                                                                                                                                                                                                                                                                                                                                                                                                                                                                                                                                                                                                                                                                                                                                                                                                                                                                                                                                                                                                                                                                                                                                                                                                           |                            |
|                                                                                                                                                                                                                                                                                                                                                                                     | 12.6<br>12.7<br>12.8                                                                                                                                                       | Name of sub-vote <br> Name of sub-vote <br> Name of sub-vote]                                                                                                                                                                                                                                                                                                                                                                                                                                                                                                                                                                                                                                                                                                                                                                                                                                                                                                                                                                                                                                                                                                                                                                                                                                                                                                                                                                                                                                                                                                                                                                                                                                                                                                                                                                                                                                                                                                                                                                                                                                                                                                                                                                                                                                |                            |
|                                                                                                                                                                                                                                                                                                                                                                                     |                                                                                                                                                                            | IName of sub-vote1<br>[Name of sub-vote]<br>[NAME OF VOTE 13]                                                                                                                                                                                                                                                                                                                                                                                                                                                                                                                                                                                                                                                                                                                                                                                                                                                                                                                                                                                                                                                                                                                                                                                                                                                                                                                                                                                                                                                                                                                                                                                                                                                                                                                                                                                                                                                                                                                                                                                                                                                                                                                                                                                                                                |                            |
|                                                                                                                                                                                                                                                                                                                                                                                     | Vote 13<br>13.1<br>13.2<br>13.3                                                                                                                                            | [NAME OF VOTE 13]<br>If learne of sub-vote1<br>[Name of sub-vote]                                                                                                                                                                                                                                                                                                                                                                                                                                                                                                                                                                                                                                                                                                                                                                                                                                                                                                                                                                                                                                                                                                                                                                                                                                                                                                                                                                                                                                                                                                                                                                                                                                                                                                                                                                                                                                                                                                                                                                                                                                                                                                                                                                                                                            | 13.1 - IName of sub-vote?  |
|                                                                                                                                                                                                                                                                                                                                                                                     | 13.3<br>13.4<br>13.5                                                                                                                                                       | IName of sub-vote1                                                                                                                                                                                                                                                                                                                                                                                                                                                                                                                                                                                                                                                                                                                                                                                                                                                                                                                                                                                                                                                                                                                                                                                                                                                                                                                                                                                                                                                                                                                                                                                                                                                                                                                                                                                                                                                                                                                                                                                                                                                                                                                                                                                                                                                                           |                            |
|                                                                                                                                                                                                                                                                                                                                                                                     | 13.5<br>13.6<br>13.7                                                                                                                                                       | (Name of sub-vote)<br>Riame of sub-vote!<br>Riame of sub-vote!<br>[Name of sub-vote]                                                                                                                                                                                                                                                                                                                                                                                                                                                                                                                                                                                                                                                                                                                                                                                                                                                                                                                                                                                                                                                                                                                                                                                                                                                                                                                                                                                                                                                                                                                                                                                                                                                                                                                                                                                                                                                                                                                                                                                                                                                                                                                                                                                                         |                            |
|                                                                                                                                                                                                                                                                                                                                                                                     | 13.8<br>13.9                                                                                                                                                               | [Name of sub-vote]<br>[Name of sub-vote]<br>[Name of sub-vote]                                                                                                                                                                                                                                                                                                                                                                                                                                                                                                                                                                                                                                                                                                                                                                                                                                                                                                                                                                                                                                                                                                                                                                                                                                                                                                                                                                                                                                                                                                                                                                                                                                                                                                                                                                                                                                                                                                                                                                                                                                                                                                                                                                                                                               |                            |
|                                                                                                                                                                                                                                                                                                                                                                                     | 13.10<br>Vote 14<br>14.1                                                                                                                                                   | Nitare of sub-votel<br>[Name of sub-votel<br>[Niare of sub-vote]<br>[Niare of sub-vote]                                                                                                                                                                                                                                                                                                                                                                                                                                                                                                                                                                                                                                                                                                                                                                                                                                                                                                                                                                                                                                                                                                                                                                                                                                                                                                                                                                                                                                                                                                                                                                                                                                                                                                                                                                                                                                                                                                                                                                                                                                                                                                                                                                                                      | 14.1 - IName of sub-votel  |
|                                                                                                                                                                                                                                                                                                                                                                                     | 14.2<br>14.3                                                                                                                                                               | [Name of sub-vote]<br>[Name of sub-vote]<br>[Name of sub-vote]                                                                                                                                                                                                                                                                                                                                                                                                                                                                                                                                                                                                                                                                                                                                                                                                                                                                                                                                                                                                                                                                                                                                                                                                                                                                                                                                                                                                                                                                                                                                                                                                                                                                                                                                                                                                                                                                                                                                                                                                                                                                                                                                                                                                                               |                            |
|                                                                                                                                                                                                                                                                                                                                                                                     | 14.4<br>14.5<br>14 <u>.</u> 5                                                                                                                                              | Iflame of sub-vote1<br>[Name of sub-vote]<br>Iflame of sub-vote1                                                                                                                                                                                                                                                                                                                                                                                                                                                                                                                                                                                                                                                                                                                                                                                                                                                                                                                                                                                                                                                                                                                                                                                                                                                                                                                                                                                                                                                                                                                                                                                                                                                                                                                                                                                                                                                                                                                                                                                                                                                                                                                                                                                                                             |                            |
|                                                                                                                                                                                                                                                                                                                                                                                     | 14.7<br>14.8                                                                                                                                                               | Riame of sub-votel<br>[Name of sub-vote]<br>[Name of sub-vote]                                                                                                                                                                                                                                                                                                                                                                                                                                                                                                                                                                                                                                                                                                                                                                                                                                                                                                                                                                                                                                                                                                                                                                                                                                                                                                                                                                                                                                                                                                                                                                                                                                                                                                                                                                                                                                                                                                                                                                                                                                                                                                                                                                                                                               |                            |
|                                                                                                                                                                                                                                                                                                                                                                                     | 13.4<br>13.5<br>13.6<br>13.7<br>13.8<br>13.9<br>13.10<br><b>Vote 14</b><br>14.1<br>14.2<br>14.3<br>14.4<br>14.5<br>14.6<br>14.7<br>14.8<br>14.9<br>14.10<br><b>Vote 15</b> | Illiame of sub-vote1<br>Illiame of sub-vote1<br>[INAME OF VOTE 15]                                                                                                                                                                                                                                                                                                                                                                                                                                                                                                                                                                                                                                                                                                                                                                                                                                                                                                                                                                                                                                                                                                                                                                                                                                                                                                                                                                                                                                                                                                                                                                                                                                                                                                                                                                                                                                                                                                                                                                                                                                                                                                                                                                                                                           |                            |
|                                                                                                                                                                                                                                                                                                                                                                                     | 15.1<br>15.2                                                                                                                                                               | Riame of sub-votel<br>Riame of sub-votel                                                                                                                                                                                                                                                                                                                                                                                                                                                                                                                                                                                                                                                                                                                                                                                                                                                                                                                                                                                                                                                                                                                                                                                                                                                                                                                                                                                                                                                                                                                                                                                                                                                                                                                                                                                                                                                                                                                                                                                                                                                                                                                                                                                                                                                     | 15.1 - IName of sub-vote?  |
|                                                                                                                                                                                                                                                                                                                                                                                     | 15.1<br>15.2<br>15.3<br>15.4<br>15.5<br>15.6<br>15.7<br>15.8<br>15.9<br>15.10                                                                                              | [Name of sub-vote]<br>[Name of sub-vote]<br>[Name of sub-vote]                                                                                                                                                                                                                                                                                                                                                                                                                                                                                                                                                                                                                                                                                                                                                                                                                                                                                                                                                                                                                                                                                                                                                                                                                                                                                                                                                                                                                                                                                                                                                                                                                                                                                                                                                                                                                                                                                                                                                                                                                                                                                                                                                                                                                               |                            |
|                                                                                                                                                                                                                                                                                                                                                                                     | 15.6<br>15.7                                                                                                                                                               | (Name of sub-vote)<br>Name of sub-vote)                                                                                                                                                                                                                                                                                                                                                                                                                                                                                                                                                                                                                                                                                                                                                                                                                                                                                                                                                                                                                                                                                                                                                                                                                                                                                                                                                                                                                                                                                                                                                                                                                                                                                                                                                                                                                                                                                                                                                                                                                                                                                                                                                                                                                                                      |                            |
|                                                                                                                                                                                                                                                                                                                                                                                     | 15.8<br>15.9<br>15.10                                                                                                                                                      | [Name of sub-vote]<br>[Name of sub-vote]<br>[Name of sub-vote]                                                                                                                                                                                                                                                                                                                                                                                                                                                                                                                                                                                                                                                                                                                                                                                                                                                                                                                                                                                                                                                                                                                                                                                                                                                                                                                                                                                                                                                                                                                                                                                                                                                                                                                                                                                                                                                                                                                                                                                                                                                                                                                                                                                                                               |                            |
|                                                                                                                                                                                                                                                                                                                                                                                     | 10.10                                                                                                                                                                      |                                                                                                                                                                                                                                                                                                                                                                                                                                                                                                                                                                                                                                                                                                                                                                                                                                                                                                                                                                                                                                                                                                                                                                                                                                                                                                                                                                                                                                                                                                                                                                                                                                                                                                                                                                                                                                                                                                                                                                                                                                                                                                                                                                                                                                                                                              |                            |