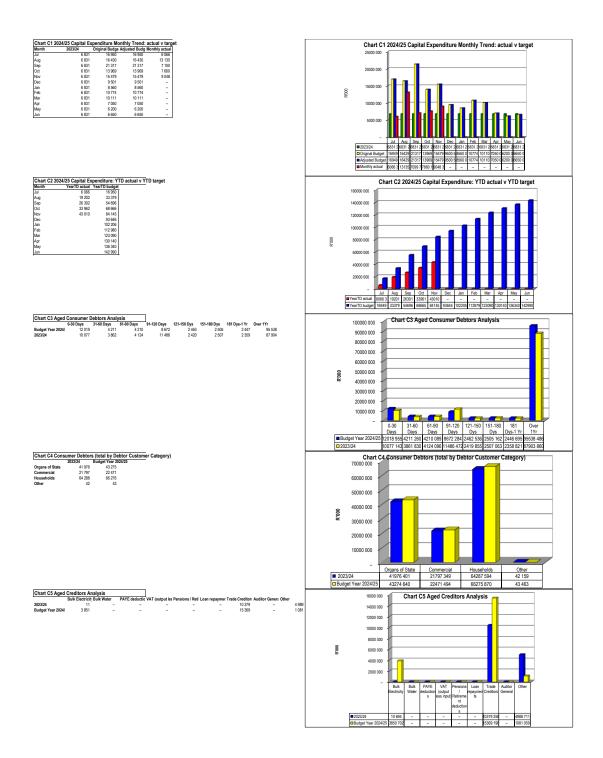

|
| Policing and Protection                                                                    | 1   | - | -        | -      | -     | -     | -      | _       |       | -        |
| Zoological plants and animals<br>Total Capital Expenditure on upgrading of existing assets | 1   | - | - 13 809 | 13 809 | - 663 | 6 399 | 9 696  | - 3 297 | 34.0% | - 13 809 |
| copital Experiatore on upgraung of existing assets                                         | . ' |   | 13 009   | 13 009 | 003   | 0.339 | 3 0 30 | 5251    | JH.U% | 10 009   |

References
1. Total Capital Expenditure on new assets (SC13a) plus Total Capital Expenditure on renewal of existing assets (SC13b) plus Total Capital Expenditure on upgrading of existing assets (SC13e) must reconcile to total capital expenditure in Table C5