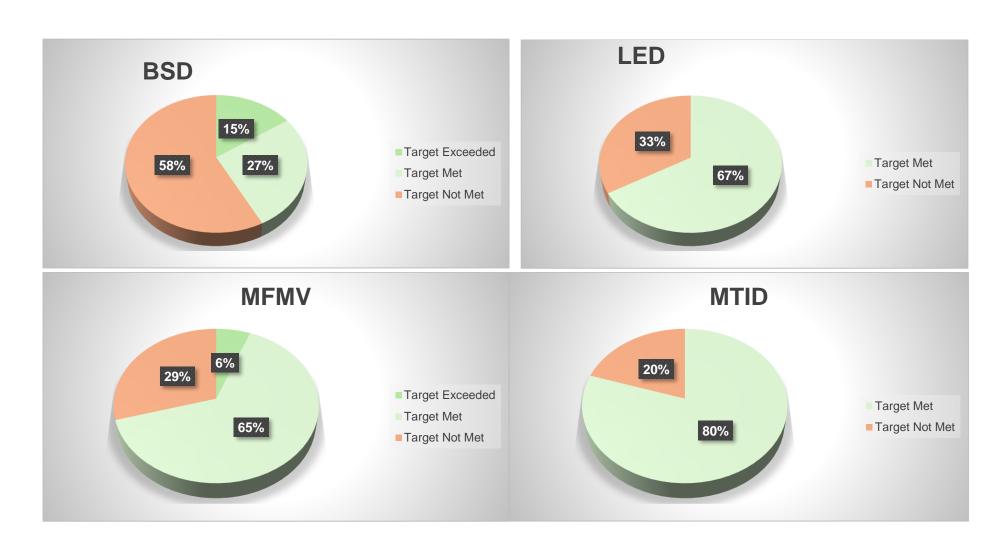

#### o Overall performance of the municipality per directorate

The table and graphs below illustrate the summary of overall performance of the municipality for the quarter ending September 2024. This means that it is a summary of the total number of targets set by all directorates combined, which then gives a picture of how the municipality has performed in the first quarter. Analysis report of the quarter is based on six directorates i.e. Community, Technical, Corporate, DTPS, Finance & MM's office, and the graphs illustrates the percentage performance of each KPA.

| KPA                            | No. of      | No. of      | No. of targets |
|--------------------------------|-------------|-------------|----------------|
|                                | targets set | targets Met | not Met        |
| Basic service delivery         | 26          | 11          | 15             |
| and infrastructure             |             |             |                |
| development                    |             |             |                |
| Local Economic                 | 3           | 2           | 1              |
| development                    |             |             |                |
| Financial Management           | 17          | 12          | 5              |
| and viability                  |             |             |                |
| Institutional                  | 5           | 4           | 1              |
| development and                |             |             |                |
| municipal transforming         |             |             |                |
| Good governance and            | 14          | 11          | 3              |
| public participation           |             |             |                |
| <b>Environment and Spatial</b> | 7           | 2           | 5              |
| Management                     |             |             |                |
| TOTAL                          | 72          | 42          | 30             |