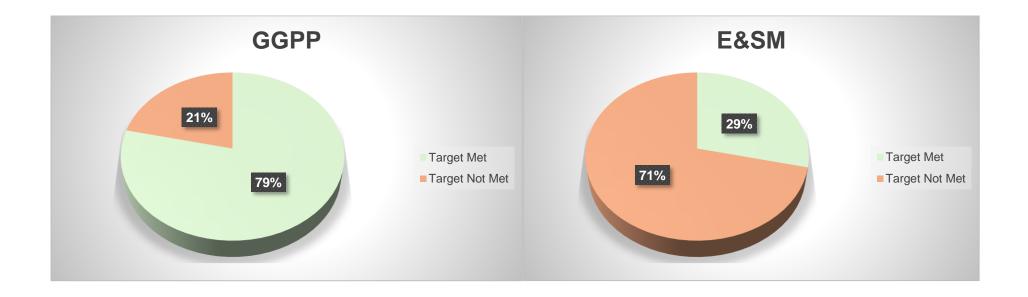

#### o Overall performance of the municipality per directorate

The table and graphs below illustrate the summary of overall performance of the municipality for the quarter ending September 2024. This means that it is a summary of the total number of targets set by all directorates combined, which then gives a picture of how the municipality has performed in the first quarter. Analysis report of the quarter is based on six directorates i.e. Community, Technical, Corporate, DTPS, Finance & MM's office, and the graphs illustrates the percentage performance of each KPA.

| KPA                            | No. of      | No. of      | No. of targets |
|--------------------------------|-------------|-------------|----------------|
|                                | targets set | targets Met | not Met        |
| Basic service delivery         | 26          | 11          | 15             |
| and infrastructure             |             |             |                |
| development                    |             |             |                |
| Local Economic                 | 3           | 2           | 1              |
| development                    |             |             |                |
| Financial Management           | 17          | 12          | 5              |
| and viability                  |             |             |                |
| Institutional                  | 5           | 4           | 1              |
| development and                |             |             |                |
| municipal transforming         |             |             |                |
| Good governance and            | 14          | 11          | 3              |
| public participation           |             |             |                |
| <b>Environment and Spatial</b> | 7           | 2           | 5              |
| Management                     |             |             |                |
| TOTAL                          | 72          | 42          | 30             |