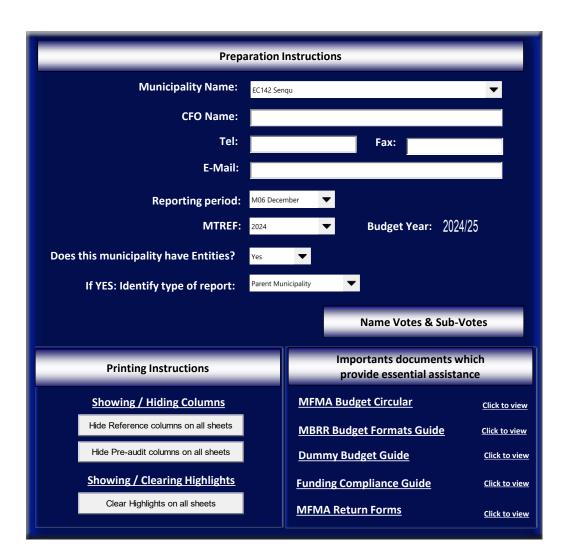

# Municipal In-year reports & supporting tables

mSCOA Version 6.8

Click for Instructions!

Accountability

Transparency

Information & service delivery