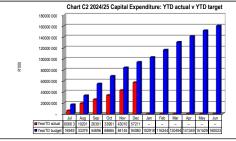

# Municipal In-year reports & supporting tables

mSCOA Version 6.8

Click for Instructions!

Accountability

Transparency

Information & service delivery