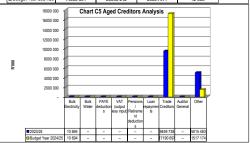

|               |                 |                      | i       |
|-------------------|-------------------------|------------|---------------|-----------------|-----------------|---------------|-----------------|----------------------|---------|
|                   | <b>Bulk Electricity</b> | Bulk Water | PAYE deductio | VAT (output les | Pensions / Reti | Loan repaymer | Trade Creditor: | Auditor Genera Other |         |
| 2023/24           | 11                      | -          | -             |                 | -               | -             | 9 460           | -                    | 5 0 1 5 |
| Budget Year 2024/ | 11                      | -          | -             | -               | -               | -             | 17 191          | -                    | 1 517   |