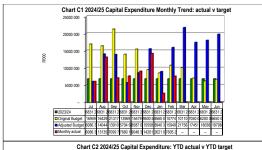

# Municipal In-year reports & supporting tables

mSCOA Version 6.8

**Click for Instructions!** 

Accountability

Transparency

Information & service delivery