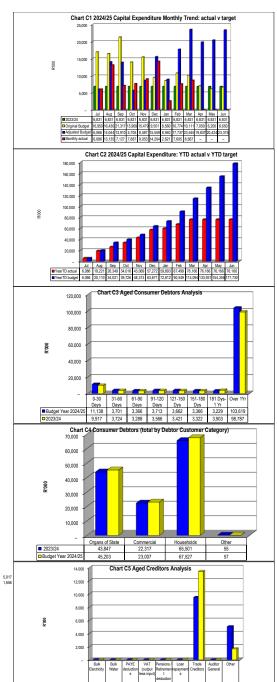

| alysis     |               |                 |                 |               |                       |                  |
|-------------------|--------------------|------------|---------------|-----------------|-----------------|---------------|-----------------------|------------------|
|                   | Bulk Electricity B | Bulk Water | PAYE deductio | VAT (output les | Pensions / Reti | Loan repaymen | Trade Creditors Audit | tor Genera Other |
| 2023/24           | 11                 | -          | -             | -               | -               | -             | 9,458                 | -                |
| Rudget Year 2024/ | 11                 | _          | _             | _               | _               | _             | 13 367                | _                |