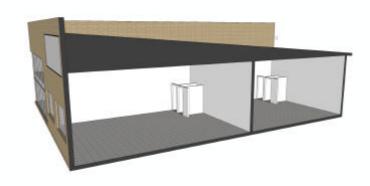

-----------|







| AMENDMENTS |             |   |
|------------|-------------|---|
| DATE       | DESCRIPTION |   |
|            |             |   |
|            | +<br>       |   |
|            |             | _ |
|            |             | _ |

PROJECT

NEW STRUCTURE OF A FILLING STATION SHOP
WITH GYM CENTRE, FAST FOOD AND OFFICE
SPACES

CLIENT

HUTA HOLDINGS

SENQU MUNICIPALITY

STERKSPRUIT

| ORIGINAL SHEET SIZE  A3         | DRAWING SCALE 1:350 |
|---------------------------------|---------------------|
| DRAUGHTSMAN<br>DESMOND MADIKANE | SIGNATURE           |
| CHECKED                         |                     |
| DATE ISSUED                     | PAGE NUMBER         |

A3

05

# AERIAL VIEW OF THE INNER STRUCTURE



# **AERIAL VIEW 02**



# SHOP NO 2 AND NO 03 INNER VIEW



| AMENDMENTS |             |
|------------|-------------|
| DATE       | DESCRIPTION |
|            |             |
|            | +           |
|            |             |
|            |             |

#### **PROJECT**

NEW STRUCTURE OF A FILLING STATION SHOP WITH GYM CENTRE, FAST FOOD AND OFFICE SPACES

## CLIENT

| ORIGINAL SHEET SIZE | DRAWING SCALE |
|---------------------|---------------|
| A3                  | 1:350         |
| DRAUGHTSMAN         | SIGNATURE     |
| DESMOND MADIKANE    |               |
| CHECKED             |               |

| DATE ISSUED  A3 | PAGE NUMBER $06$ |
|-----------------|------------------|
|                 |                  |





| AMENDMENTS |                       |  |
|------------|-----------------------|--|
| DATE       | DESCRIPTION