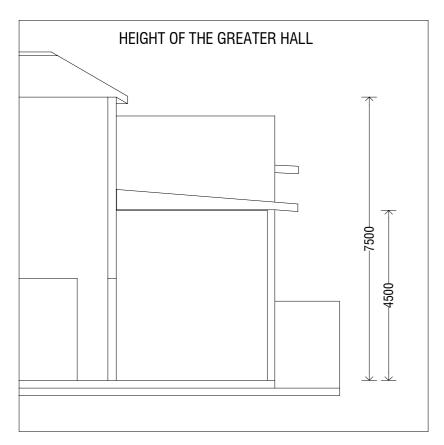

|
| ) | CHECKED             |               |

| OHEORED     |             |
|-------------|-------------|
| DATE ISSUED | PAGE NUMBER |
| A3          | 03          |





| AMENDMENTS |             |
|------------|-------------|
| DATE       | DESCRIPTION |
|            |             |
|            |             |
|            | T           |
|            |             |

NEW STRUCTURE OF A FILLING STATION SHOP WITH GYM CENTRE, FAST FOOD AND OFFICE SPACES

# CLIENT

| ORIGINAL SHEET SIZE | DRAWING SCALE |
|---------------------|---------------|
| A3                  | 1:350         |
| DRAUGHTSMAN         | SIGNATURE     |
| DESMOND MADIKANE    |               |
| CHECKED             |               |

| DATE ISSUED  A3 | PAGE NUMBER 04 |
|-----------------|----------------|







| AMENDMENTS |             |   |
|------------|-------------|---|
| DATE       | DESCRIPTION |   |
|            |             |   |
|            | +<br>       |   |
|            |             | _ |
|            |             | _ |

PROJECT

NEW STRUCTURE OF A FILLING STATION SHOP
WITH GYM CENTRE, FAST FOOD AND OFFICE
SPACES

CLIENT

HUTA HOLDINGS

SENQU MUNICIPALITY

STERKSPRUIT

| ORIGINAL SHEET SIZE  A3         | DRAWING SCALE 1:350 |
|---------------------------------|---------------------|
| DRAUGHTSMAN<br>DESMOND MADIKANE | SIGNATURE           |
| CHECKED                         |                     |
| DATE ISSUED                     | PAGE NUMBER         |

A3

05

# AERIAL VIEW OF THE INNER STRUCTURE



# **AERIAL VIEW 02**



# SHOP NO 2 AND NO 03 INNER VIEW



| AMENDMENTS