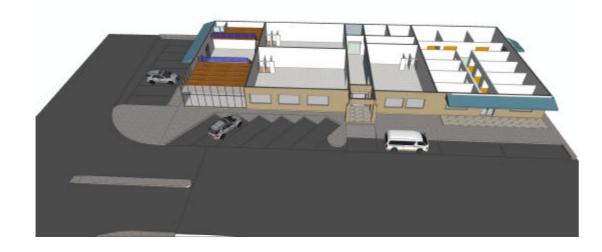

DATE ISSUED  A3 | PAGE NUMBER 04 |
|-----------------|----------------|







| AMENDMENTS |             |   |
|------------|-------------|---|
| DATE       | DESCRIPTION |   |
|            |             |   |
|            | +<br>       |   |
|            |             | _ |
|            |             | _ |

PROJECT

NEW STRUCTURE OF A FILLING STATION SHOP
WITH GYM CENTRE, FAST FOOD AND OFFICE
SPACES

CLIENT

HUTA HOLDINGS

SENQU MUNICIPALITY

STERKSPRUIT

| ORIGINAL SHEET SIZE  A3         | DRAWING SCALE 1:350 |
|---------------------------------|---------------------|
| DRAUGHTSMAN<br>DESMOND MADIKANE | SIGNATURE           |
| CHECKED                         |                     |
| DATE ISSUED                     | PAGE NUMBER         |

A3

05

# AERIAL VIEW OF THE INNER STRUCTURE



# **AERIAL VIEW 02**



# SHOP NO 2 AND NO 03 INNER VIEW



| AMENDMENTS |             |
|------------|-------------|
| DATE       | DESCRIPTION |
|            |             |
|            | +           |
|            |             |
|            |             |

#### **PROJECT**

NEW STRUCTURE OF A FILLING STATION SHOP WITH GYM CENTRE, FAST FOOD AND OFFICE SPACES

## CLIENT

| ORIGINAL SHEET SIZE | DRAWING SCALE |
|---------------------|---------------|
| A3                  | 1:350         |
| DRAUGHTSMAN         | SIGNATURE     |
| DESMOND MADIKANE    |               |
| CHECKED             |               |

| DATE ISSUED  A3 | PAGE NUMBER $06$ |
|-----------------|------------------|
|                 |                  |





| AMENDMENTS |                       |  |
|------------|