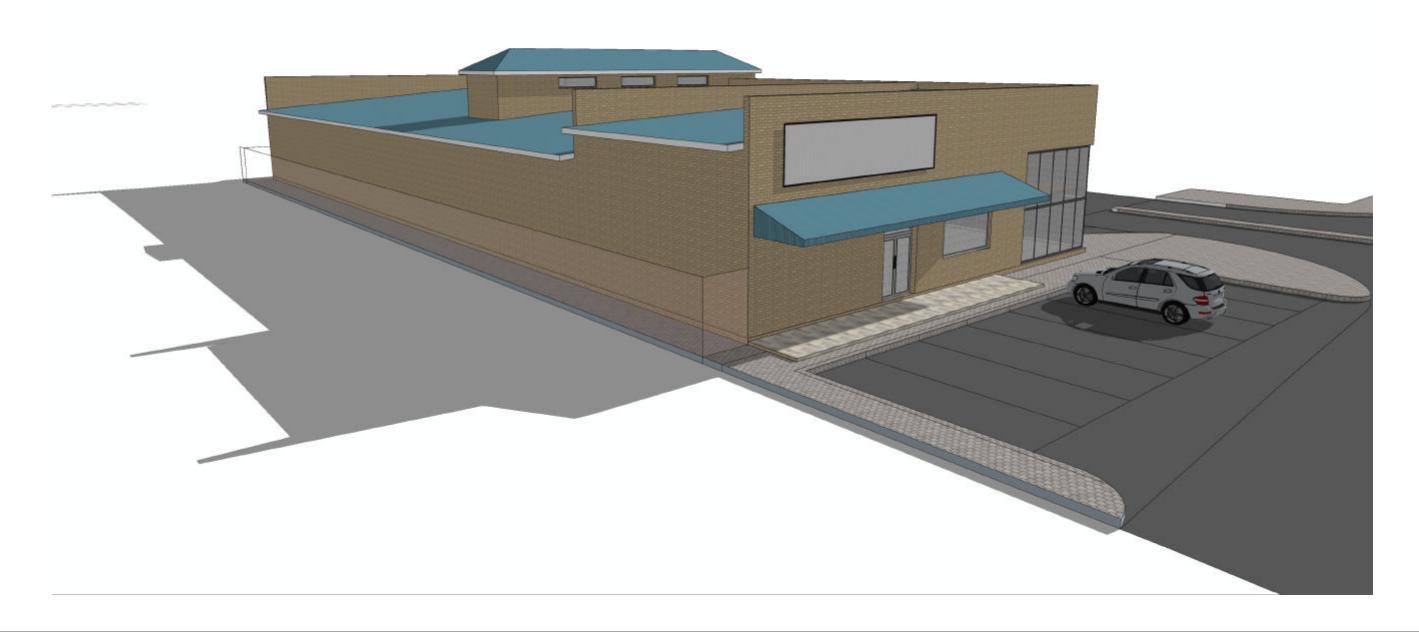

|

A3

05

# AERIAL VIEW OF THE INNER STRUCTURE



# **AERIAL VIEW 02**



# SHOP NO 2 AND NO 03 INNER VIEW



| AMENDMENTS |             |
|------------|-------------|
| DATE       | DESCRIPTION |
|            |             |
|            | +           |
|            |             |
|            |             |

#### **PROJECT**

NEW STRUCTURE OF A FILLING STATION SHOP WITH GYM CENTRE, FAST FOOD AND OFFICE SPACES

## CLIENT

| ORIGINAL SHEET SIZE | DRAWING SCALE |
|---------------------|---------------|
| A3                  | 1:350         |
| DRAUGHTSMAN         | SIGNATURE     |
| DESMOND MADIKANE    |               |
| CHECKED             |               |

| DATE ISSUED  A3 | PAGE NUMBER $06$ |
|-----------------|------------------|
|                 |                  |





| AMENDMENTS |                       |  |
|------------|-----------------------|--|
| DATE       | DESCRIPTION           |  |
|            |                       |  |
|            |                       |  |
|            | · T — — — — — — — — — |  |
|            |                       |  |

NEW STRUCTURE OF A FILLING STATION SHOP WITH GYM CENTRE, FAST FOOD AND OFFICE SPACES

# CLIENT

| ORIGINAL SHEET SIZE          | DRAWING SCALE |
|------------------------------|---------------|
| A3                           | 1:350         |
| DRAUGHTSMAN DESMOND MADIKANE | SIGNATURE     |
| CHECKED                      |               |

| DATE ISSUED | PAGE NUMBER |
|-------------|-------------|
| A3          | 07          |



| AMENDMENTS |             |  |
|------------|-------------|--|
| DA