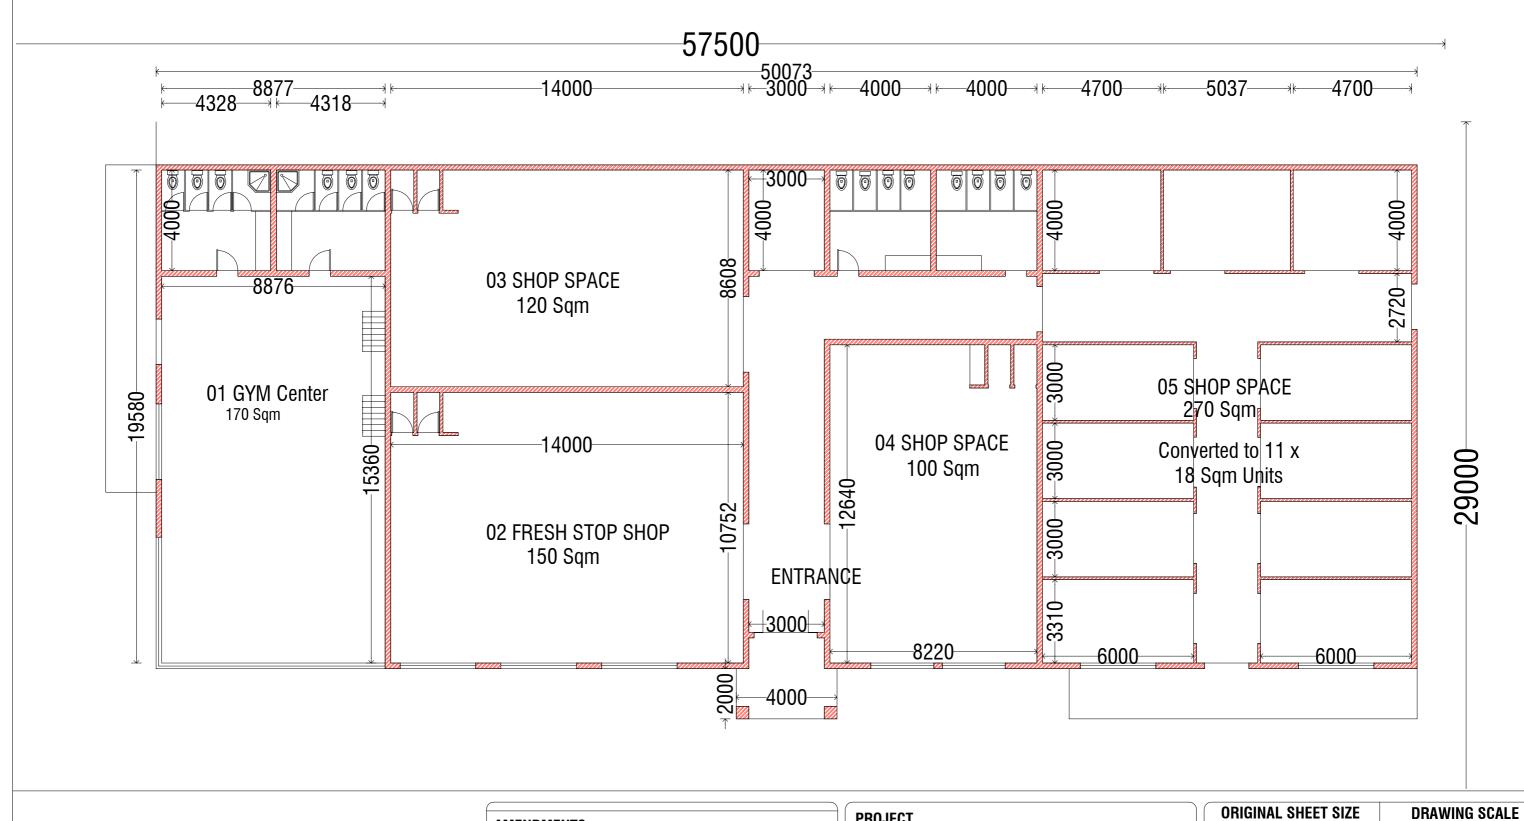

#### SITE PLAN SHOWING ONLY PART OF ERF NO 68 STERKSPRUIT, SENQU MUNICIPALITY

#### PROJECT

NEW STRUCTURE OF A FILLING STATION SHOP WITH GYM CENTRE, FAST FOOD AND OFFICE SPACES

#### CLIENT

HUTA HOLDINGS SENQU MUNICIPALITY STERKSPRUIT

| ORIGINAL SHEET SIZE          | DRAWING SCALE |
|------------------------------|---------------|
| A3                           | 1:350         |
| DRAUGHTSMAN DESMOND MADIKANE | SIGNATURE     |