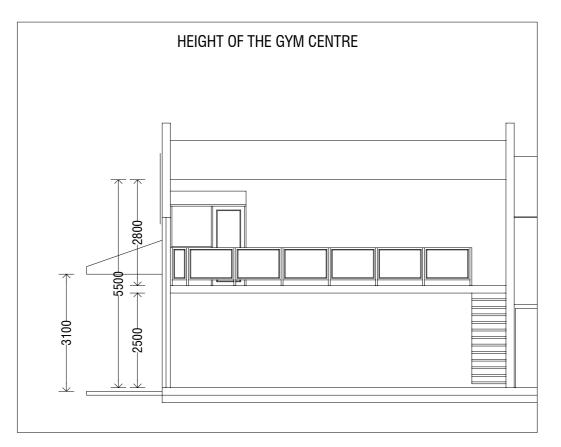

NEW STRUCTURE OF A FILLING STATION SHOP WITH GYM CENTRE, FAST FOOD AND OFFICE SPACES

PROJECT

NEW STRUCTURE OF A FILLING STATION SHOP
WITH GYM CENTRE, FAST FOOD AND OFFICE
SPACES

CLIENT

HUTA HOLDINGS

SENQU MUNICIPALITY

STERKSPRUIT

| ORIGINAL SHEET SIZE  A3         | DRAWING SCALE 1:350 |
|---------------------------------|---------------------|
| DRAUGHTSMAN<br>DESMOND MADIKANE | SIGNATURE           |
| CHECKED                         |                     |
| DATE ISSUED                     | PAGE NUMBER         |