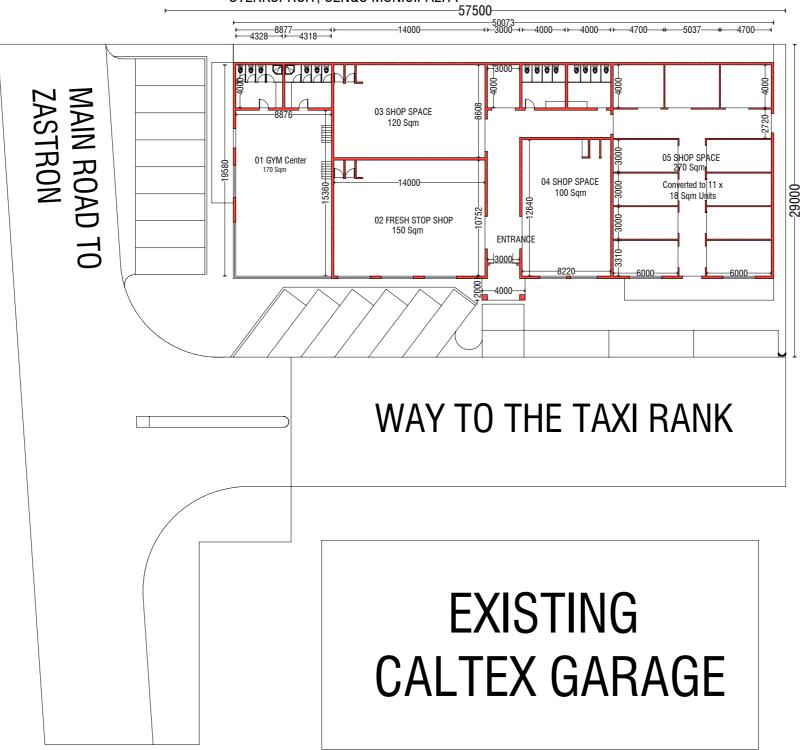

#### SITE PLAN SHOWING ONLY PART OF ERF NO 68 STERKSPRUIT, SENQU MUNICIPALITY

#### PROJECT

NEW STRUCTURE OF A FILLING STATION SHOP WITH GYM CENTRE, FAST FOOD AND OFFICE SPACES

#### CLIENT

HUTA HOLDINGS SENQU MUNICIPALITY STERKSPRUIT

| ORIGINAL SHEET SIZE          | DRAWING SCALE |
|------------------------------|---------------|
| A3                           | 1:350         |
| DRAUGHTSMAN DESMOND MADIKANE | SIGNATURE     |