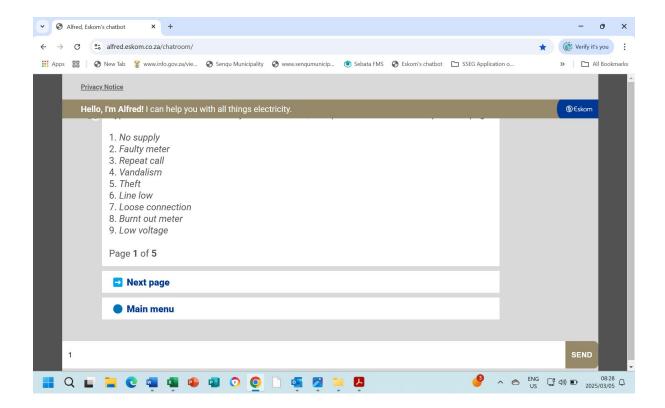

860037566 on your wats-up and report directly to Eskom.







#### **Alfred Our Chatbot**

Website: <a href="https://alfred.eskom.co.za/chatroom/">https://alfred.eskom.co.za/chatroom/</a>

Ensure that the following information is available when opening this website.

- 1. Name and Surname
- 2. Meter number
- 3. Select outage
- 4. Report
- 5. Show issues
- 6. Select 1. No supply
- 7. No supply
- 8. Does your neighbours have power
- 9. Phone number
- 1. Entre Name and Surname. Then click send.









# Then click on It's rights.

#### 2. Meter number.





# Click on Prepaid. Then fill in the meter number and click send.

# 3. Select outage



# Click on Outage.

# 4. Report







### **Click on Report**

#### 5. Show issues



#### Click on Show issues.

# 6. Select 1. No supply









Entre 1 in the Colom and click send.



**Click on Yes** 



### 7. No supply.



#### **Click on No**

### 8. Does neighbours have power.







#### **Click Yes**

#### 9. Phone number









#### **Entre Phone number and click send**

#### 10. Entre address



#### Entre address and click send.

# 11. Select province.







# **Click on Eastern Cape.**

12. Confirm that someone is at the address.



#### Click on I'm here

13. I'll be logging the following outage for you



Click on confirm.

# 14. Recieving your reference number that your fault is logged.



Then you will receive a reference number which you need to keep if you want to make a follow-up on your power failure report.





Yours sincerely:

**Electrical Manager**