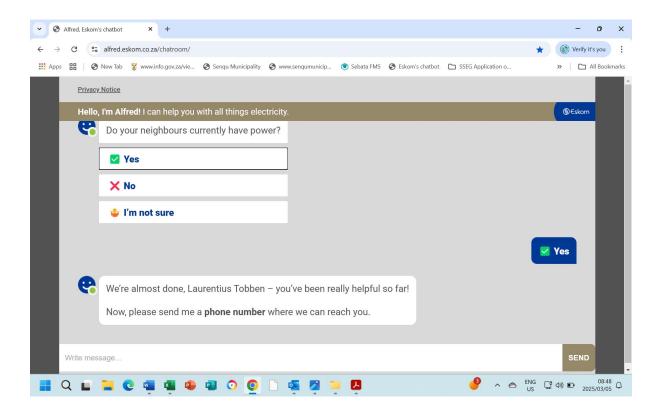

Ensure that the following information is available when opening this website.

- 1. Name and Surname
- 2. Meter number
- 3. Select outage
- 4. Report
- 5. Show issues
- 6. Select 1. No supply
- 7. No supply
- 8. Does your neighbours have power
- 9. Phone number
- 1. Entre Name and Surname. Then click send.









# Then click on It's rights.

#### 2. Meter number.





# Click on Prepaid. Then fill in the meter number and click send.

# 3. Select outage



# Click on Outage.

# 4. Report







### **Click on Report**

#### 5. Show issues



#### Click on Show issues.

# 6. Select 1. No supply









Entre 1 in the Colom and click send.



**Click on Yes** 



### 7. No supply.



#### **Click on No**

### 8. Does neighbours have power.







#### **Click Yes**

#### 9. Phone number









#### **Entre Phone number and click send**

#### 10. Entre address



#### Entre address and click send.

# 11. Select province.







# **Click on Eastern Cape.**

12. Confirm that someone is at the address.



#### Click on I'm here

13. I'll be logging the following outage for you



Click on confirm.

# 14. Recieving your reference number that your fault is logged.



Then you will receive a reference number which you need to keep if you want to make a follow-up on your power failure report.





Yours sincerely:

**Electrical Manager**