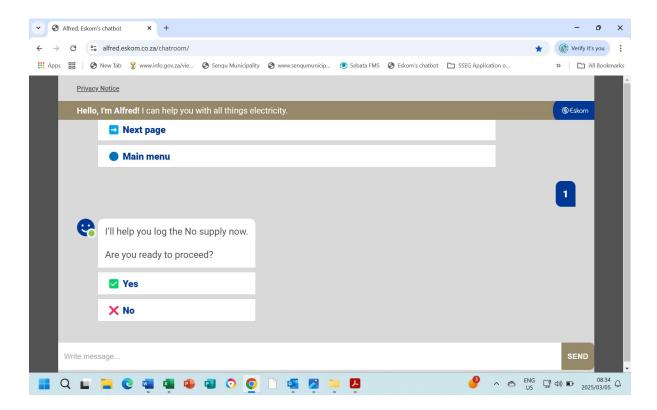

ectly to Eskom.







#### **Alfred Our Chatbot**

Website: <a href="https://alfred.eskom.co.za/chatroom/">https://alfred.eskom.co.za/chatroom/</a>

Ensure that the following information is available when opening this website.

- 1. Name and Surname
- 2. Meter number
- 3. Select outage
- 4. Report
- 5. Show issues
- 6. Select 1. No supply
- 7. No supply
- 8. Does your neighbours have power
- 9. Phone number
- 1. Entre Name and Surname. Then click send.









# Then click on It's rights.

#### 2. Meter number.





# Click on Prepaid. Then fill in the meter number and click send.

# 3. Select outage



# Click on Outage.

# 4. Report







### **Click on Report**

#### 5. Show issues



#### Click on Show issues.

# 6. Select 1. No supply









Entre 1 in the Colom and click send.



**Click on Yes** 



### 7. No supply.



#### **Click on No**

### 8. Does neighbours have power.







#### **Click Yes**

#### 9. Phone number









#### **Entre Phone number and click send**

#### 10. Entre address



#### Entre address and click send.

# 11. Select province.







# **Click on Eastern Cape.**

12. Confirm that someone is at the address.



#### Click on I'm here

13. I'll be logging the following outage for you



Click on confirm.

# 14. Recieving your reference number that your fault is logged.



Then you will receive a reference number which you need to keep if you want to make a follow-up on your power failure report.





Yours sincerely:

**Electrical Manager**