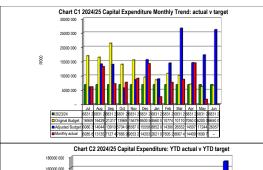

|                 |                 |               |                 |                |       | ĺ     |
|-------------------|------------------|------------|---------------|-----------------|-----------------|---------------|-----------------|----------------|-------|-------|
|                   | Bulk Electricity | Bulk Water | PAYE deductio | VAT (output les | Pensions / Reti | Loan repaymer | Trade Creditor: | Auditor Genera | Other |       |
| 2023/24           | 11               | -          | -             | -               | -               | -             | 16 546          | -              |       | 5 502 |
| Budget Year 2024/ | - 11             | -          | -             | -               | -               | -             | 14 355          | -              |       | 1 334 |