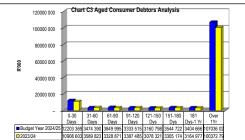

|                 |               |                 |                |       | ĺ     |
|-------------------|------------------|------------|---------------|-----------------|-----------------|---------------|-----------------|----------------|-------|-------|
|                   | Bulk Electricity | Bulk Water | PAYE deductio | VAT (output les | Pensions / Reti | Loan repaymer | Trade Creditor: | Auditor Genera | Other |       |
| 2023/24           | 11               | -          | -             | -               | -               | -             | 16 546          | -              |       | 5 502 |
| Budget Year 2024/ | - 11             | -          | -             | -               | -               | -             | 14 355          | -              |       | 1 334 |