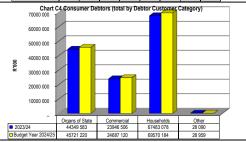

|                 |               |                 |                |       | ĺ     |
|-------------------|------------------|------------|---------------|-----------------|-----------------|---------------|-----------------|----------------|-------|-------|
|                   | Bulk Electricity | Bulk Water | PAYE deductio | VAT (output les | Pensions / Reti | Loan repaymer | Trade Creditor: | Auditor Genera | Other |       |
| 2023/24           | 11               | -          | -             | -               | -               | -             | 16 546          | -              |       | 5 502 |
| Budget Year 2024/ | - 11             | -          | -             | -               | -               | -             | 14 355          | -              |       | 1 334 |