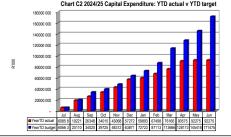

|                 |                 |               |                 |                |       | ĺ     |
|-------------------|------------------|------------|---------------|-----------------|-----------------|---------------|-----------------|----------------|-------|-------|
|                   | Bulk Electricity | Bulk Water | PAYE deductio | VAT (output les | Pensions / Reti | Loan repaymer | Trade Creditor: | Auditor Genera | Other |       |
| 2023/24           | 11               | -          | -             | -               | -               | -             | 16 546          | -              |       | 5 502 |
| Budget Year 2024/ | - 11             | -          | -             | -               | -               | -             | 14 355          | -              |       | 1 334 |